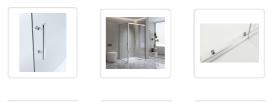

Admire the pristine and understated elegance of the transparent screen adorned with polished door handles—a perfect complement to any style. Its minimalist aesthetic effortlessly adds a modern touch to your bathroom, enhancing the value of your home.

## Features and Specifications:

- Height: 195cm
- Thickness of glass: 6mm
- Colour: Chrome (frame) and clear (glass screen)
- Material: Toughened safety glass made to Australian standards AS/NZS 2208:1996
- 150mm Adjustable front side, and 30mm adjustable return panel
- Reversible entry from either left or right
- Door features a magnetic closing strip for easy cleaning and maintenance
- Handle: Shower Handle Style 2 Chrome
- Mounts either onto a shower tray base or onto your bathroom tile (\*Note: Shower Base Not Included)
- You will receive the front panel which can be installed into a space of 170-185cm (entry) x 98-101cm (side panel)