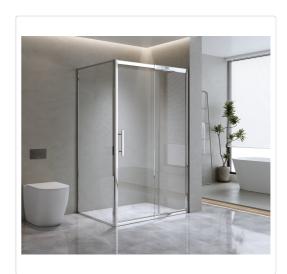

## 150mm Adjustable (1850x1010mm) Single Door Corner Sliding Glass Shower Screen in Chrome

## RRP: \$1,519.95

Indulge in the sophisticated charm of a Della Francesca corner shower screen. This cutting-edge design seamlessly blends the contemporary allure of a modern shower screen with unparalleled durability. Meticulously crafted using toughened safety glass that complies with Australian glazing standards, it is engineered to endure the demands of daily use.

Admire the pristine and understated elegance of the transparent screen adorned with polished door handles—a perfect complement to any style. Its minimalist aesthetic effortlessly adds a modern touch to your bathroom, enhancing the value of your home.

Thanks to its adaptable front and return sides, this shower screen effortlessly accommodates your shower space. The reversible entry feature ensures convenient placement in your preferred corner.

Immerse yourself in the opulence of your bathroom's new aesthetic by embracing this exquisite shower screen today!

## Features and Specifications:

- Height: 195cm
- Thickness of glass: 6mm
- Colour: Chrome (frame) and clear (glass screen)
- Material: Toughened safety glass made to Australian standards AS/NZS 2208:1996
- 150mm Adjustable front side, and 30mm adjustable return panel
- Reversible entry from either left or right
- Door features a magnetic closing strip for easy cleaning and maintenance
- Handle: Shower Handle Style 2 Chrome
- Mounts either onto a shower tray base or onto your bathroom tile (\*Note: Shower Base Not Included)
- You will receive the front panel which can be installed into a space of 170-185cm (entry) x 98-101cm (side panel)