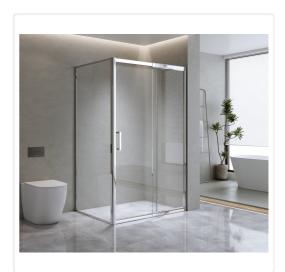

## Adjustable 1400x1010mm Single Door Corner Sliding Glass Shower Screen in Chrome

## Out of Stock: \$1,239.95

Experience the contemporary elegance of a corner shower screen from Della Francesca. This innovative design combines the sleek aesthetics of a modern shower screen with enhanced durability. Crafted using toughened safety glass that adheres to Australian glazing standards, it's built to withstand the rigors of daily use.

Marvel in the clean and minimalist look of the clear screen with polished door handles, it is a seamless fit for any style. Its upscale appearance transforms your bathroom, adding value to your home.

Thanks to its adjustable front and return side, this shower screen will easily accommodate your shower space. The reversible entry ensures convenient placement in your desired corner.

## Features and Specifications:

- Height: 195cm
- Thickness of glass: 6mm
- Colour: Chrome (frame) and clear (glass screen)
- Material: Toughened safety glass made to Australian standards AS/NZS 2208:1996
- 100mm Adjustable front side, and 30mm adjustable return panel
- Reversible entry from either left or right
- Door features a magnetic closing strip for easy cleaning and maintenance
- Handle: Shower Handle Style 1 Chrome
- Mounts either onto a shower tray base or onto your bathroom tile (\*Note: Shower Base Not Included)
- You will receive the front panel which can be installed into a space of 130-140cm (entry) x 98-101cm (side panel)