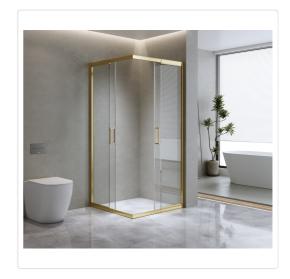

## Adjustable 1200x1200mm Double Sliding Door Glass Shower Screen in Gold

RRP: \$1,199.95

Presenting our stunning sliding double-door shower enclosure, meticulously crafted to transform your bathroom with style and practicality.

Fashioned from top-tier 6mm safety glass, this sophisticated shower door is the perfect choice if your looking for a gold bathroom aesthetic or remodeling endeavour.

Experience effortless usability, facilitated by the state-of-the-art 16-wheel system that guarantees smooth and noiseless door operation.

Additionally, maintaining its pristine condition is a breeze, thanks to the quick-release door feature. It comes with a waterproof assurance, showcasing magnetic seals and high-caliber gold hardware that's rust-resistant due to its stainless steel composition. The included side panel offers a versatile fit, accommodating both right and left-hand installations with a 100mm wall adjustment capability.