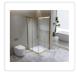

## Adjustable 1200x1200mm Double Sliding Door Glass Shower Screen in Gold

RRP: \$1,199.95

Presenting our stunning sliding double-door shower enclosure, meticulously crafted to transform your bathroom with style and practicality.

Additionally, maintaining its pristine condition is a breeze, thanks to the quick-release door feature. It comes with a waterproof assurance, showcasing magnetic seals and high-caliber gold hardware that's rust-resistant due to its stainless steel composition. The included side panel offers a versatile fit, accommodating both right and left-hand installations with a 100mm wall adjustment capability.