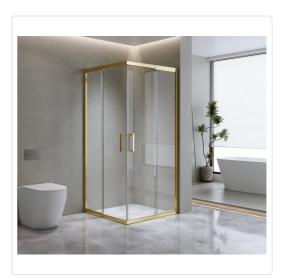

# Adjustable 1100x900mm Double Sliding Door Glass Shower Screen in Gold

## Out of Stock: \$989.95

Presenting our stunning sliding double-door shower enclosure, meticulously crafted to transform your bathroom with style and practicality.

Fashioned from top-tier 6mm safety glass, this sophisticated shower door is the perfect choice if your looking for a gold bathroom aesthetic or remodeling endeavour.

Experience effortless usability, facilitated by the state-of-the-art 16-wheel system that guarantees smooth and noiseless door operation. Additionally, maintaining its pristine condition is a breeze, thanks to the quick-release door feature. It comes with a waterproof assurance, showcasing magnetic seals and high-caliber gold hardware that's rust-resistant due to its stainless steel composition. The included side panel offers a versatile fit, accommodating both right and left-hand installations with a 100mm wall adjustment capability.

At Della Francesca, we take immense pride in crafting top-tier shower screens. Our products don't just enhance your bathroom's aesthetics but also withstand the demands of daily family life, promising enduring allure and functionality. Elevate your bathroom experience today!