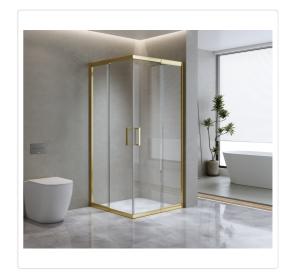

## Adjustable 1000x1200mm Double Sliding Door Glass Shower Screen in Gold

RRP: \$1,284.95

Presenting our stunning sliding double-door shower enclosure, meticulously crafted to transform your bathroom with style and practicality.

Fashioned from top-tier 6mm safety glass, this sophisticated shower door is the perfect choice if your looking for a gold bathroom aesthetic or remodeling endeavour.

Experience effortless usability, facilitated by the state-of-the-art 16-wheel system that guarantees smooth and noiseless door operation. Additionally, maintaining its pristine condition is a breeze, thanks to the quick-release door feature. It comes with a waterproof assurance, showcasing magnetic seals and high-caliber gold hardware that's rust-resistant due to its stainless steel composition. The included side panel offers a versatile fit, accommodating both right and left-hand installations with a 100mm wall adjustment capability.

At Della Francesca, we take immense pride in crafting top-tier shower screens. Our products don't just enhance your bathroom's aesthetics but also withstand the demands of daily family life, promising enduring allure and functionality. Elevate your bathroom experience today!