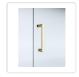

## Features:

- High quality aluminium channels with hardware in gold finish
- Quick release rollers that are easy to clean
- With waterproofing liners on fixed panels and sliding doors
- Reversible glass panels: they can be fitted on the LEFT or on the RIGHT hand side with a 100mm wall adjustment

## Specifications:

- Height: 1950mm
- 6mm clear AS/NZS 2208 TEMPERED GLASS
- Double metal wheels with bottom wheel spring
- 16 metal wheels system for smooth sliding operation
- Double-Sliding Door: adjustable from 900-1000mm on one side, and 1100-1200mm on the other
- Handle Shower Handle Style 1 Gold finish

## Attributes:

Size: 1000x1200mm

• Material: Shower Handle Style 1 - Gold