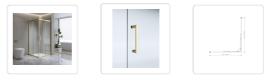

Experience effortless usability, facilitated by the state-of-the-art 16-wheel system that guarantees smooth and noiseless door operation. Additionally, maintaining its pristine condition is a breeze, thanks to the quick-release door feature. It comes with a waterproof assurance, showcasing magnetic seals and high-caliber gold hardware that's rust-resistant due to its stainless steel composition. The included side panel offers a versatile fit, accommodating both right and left-hand installations with a 100mm wall adjustment capability.

### Features:

- High quality aluminium channels with hardware in gold finish
- Quick release rollers that are easy to clean
- With waterproofing liners on fixed panels and sliding doors
- Reversible glass panels: they can be fitted on the LEFT or on the RIGHT hand side with a 100mm wall adjustment

#### Specifications:

- Height: 1950mm
- 6mm clear AS/NZS 2208 TEMPERED GLASS
- Double metal wheels with bottom wheel spring
- 16 metal wheels system for smooth sliding operation
- Double-Sliding Door: adjustable from 900-1000mm on one side, and 1000-1100mm on the other
- Handle Shower Handle Style 1 Gold finish