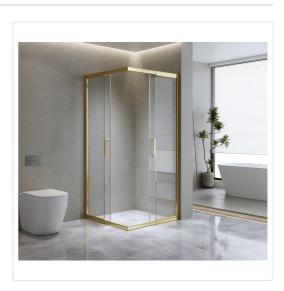

# Adjustable 1000x1100mm Double Sliding Door Glass Shower Screen in Gold

## RRP: \$1,034.95

Presenting our stunning sliding double-door shower enclosure, meticulously crafted to transform your bathroom with style and practicality.

Fashioned from top-tier 6mm safety glass, this sophisticated shower door is the perfect choice if your looking for a gold bathroom aesthetic or remodeling endeavour.

Experience effortless usability, facilitated by the state-of-the-art 16-wheel system that guarantees smooth and noiseless door operation. Additionally, maintaining its pristine condition is a breeze, thanks to the quick-release door feature. It comes with a waterproof assurance, showcasing magnetic seals and high-caliber gold hardware that's rust-resistant due to its stainless steel composition. The included side panel offers a versatile fit, accommodating both right and left-hand installations with a 100mm wall adjustment capability.

#### Specifications:

- Height: 1950mm
- 6mm clear AS/NZS 2208 TEMPERED GLASS
- Double metal wheels with bottom wheel spring
- 16 metal wheels system for smooth sliding operation
- Double-Sliding Door: adjustable from 900-1000mm on one side, and 1000-1100mm on the other
- Handle Shower Handle Style 1 Gold finish