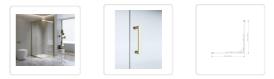

Experience effortless usability, facilitated by the state-of-the-art 16-wheel system that guarantees smooth and noiseless door operation. Additionally, maintaining its pristine condition is a breeze, thanks to the quick-release door feature. It comes with a waterproof assurance, showcasing magnetic seals and high-caliber gold hardware that's rust-resistant due to its stainless steel composition. The included side panel offers a versatile fit, accommodating both right and left-hand installations with a 100mm wall adjustment capability.

### Features:

- High quality aluminium channels with hardware in gold finish
- Quick release rollers that are easy to clean
- With waterproofing liners on fixed panels and sliding doors
- Reversible glass panels: they can be fitted on the LEFT or on the RIGHT hand side with a 100mm wall adjustment

### Specifications:

- Height: 1950mm
- 6mm clear AS/NZS 2208 TEMPERED GLASS
- Double metal wheels with bottom wheel spring
- 16 metal wheels system for smooth sliding operation
- Double-Sliding Door: adjustable from 800-900mm on both sides
- Handle Shower Handle Style 1 Gold finish