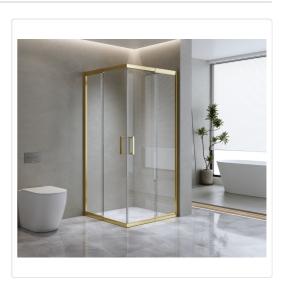

## Out of Stock: \$1,084.95

Presenting our stunning sliding double-door shower enclosure, meticulously crafted to transform your bathroom with style and practicality.

Fashioned from top-tier 6mm safety glass, this sophisticated shower door is the perfect choice if your looking for a gold bathroom aesthetic or remodeling endeavour.

Experience effortless usability, facilitated by the state-of-the-art 16-wheel system that guarantees smooth and noiseless door operation. Additionally, maintaining its pristine condition is a breeze, thanks to the quick-release door feature. It comes with a waterproof assurance, showcasing magnetic seals and high-caliber gold hardware that's rust-resistant due to its stainless steel composition. The included side panel offers a versatile fit, accommodating both right and left-hand installations with a 100mm wall adjustment capability.

### Features:

- High quality aluminium channels with hardware in gold finish
- Quick release rollers that are easy to clean
- With waterproofing liners on fixed panels and sliding doors
- Reversible glass panels: they can be fitted on the LEFT or on the RIGHT hand side with a 100mm wall adjustment

### Specifications:

- Height: 1950mm
- 6mm clear AS/NZS 2208 TEMPERED GLASS
- Double metal wheels with bottom wheel spring
- 16 metal wheels system for smooth sliding operation
- Double-Sliding Door: adjustable from 800-900mm on both sides
- Handle Shower Handle Style 1 Gold finish