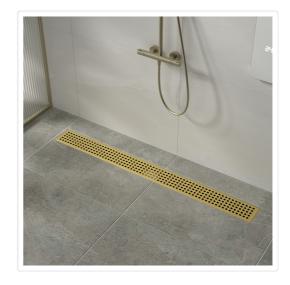

## 900mm Bathroom Shower Brushed Brass Grate Drain w/ Centre outlet Floor Waste Square Pattern

RRP: \$254.95

This sturdy and durable shower grate forces water flow directly to the outlet.

This attractive 900mm bathroom shower grate is perfect for all your water drainage needs including in the shower, washroom, bathroom and the kitchen. The 900mm shower grate is designed in a square pattern configuration that is functional as well as attractive. The sleek modern grate is perfect for any décor.

The shower grate is as convenient as it is attractive and strong. Its clever design forces water to flow directly to its center outlet. The fully-welded grate features construction that ensures the reliable and long-lasting drainage performance that you expect.

## Attributes:

- Size: 90cm
- Colour: Brushed Brass