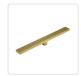

## 900mm Bathroom Shower Brushed Brass Grate Drain w/ Centre outlet Floor Waste Square Pattern

RRP: \$254.95

This sturdy and durable shower grate forces water flow directly to the outlet.

This attractive 900mm bathroom shower grate is perfect for all your water drainage needs including in the shower, washroom, bathroom and the kitchen. The 900mm shower grate is designed in a square pattern configuration that is functional as well as attractive. The sleek modern grate is perfect for any décor.

## Features:

- Sturdy and reliable
- Sleek modern design
- Unique design
- Fully welded for strength and endurance
- Outlet diameter:50mm

## Specifications:

- Product dimension: (L x W x H) 900mm x 70mm x 20mm
- Package dimension: (L x W x H) 960mm x 110mm x 100mm
- Approximate package weight: 2.45kg