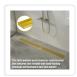

## 900mm Bathroom Shower Brushed Brass Grate Drain w/ Centre outlet Floor Waste Square Pattern

RRP: \$254.95

This sturdy and durable shower grate forces water flow directly to the outlet.

This attractive 900mm bathroom shower grate is perfect for all your water drainage needs including in the shower, washroom, bathroom and the kitchen. The 900mm shower grate is designed in a square pattern configuration that is functional as well as attractive. The sleek modern grate is perfect for any décor.

The shower grate is as convenient as it is attractive and strong. Its clever design forces water to flow directly to its center outlet. The fully-welded grate features construction that ensures the reliable and long-lasting drainage performance that you expect.