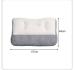

## Specifications:

- Size: 44 x 67cm (+/- 3cm)
- Colour: White/Grey
- Material: 20% soybean fiber and 80% polyester fiber
- Weight: 1.2kg
- Care Instructions: Easy care, machine wash

\*Note: Cervical Pain Relief Pillows are designed at the perfect height for correct posture. Adjusting from a fluffy high pillow may take time to get used to. After airing, your pillow should measure 7-9cm in height for the

cervical support, and 5-6cm in height for the head rest. This ensures optimal posture while you sleep. Before use, take the pillow out of its packaging, fluff it out, and then allow it to air flat for 24-48 hours.