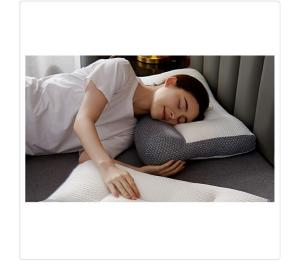

## Cervical Ergonomic Pillow Soy Bean Contour Orthopedic Bed Neck Pain Washable

RRP: \$59.95

Introducing the Cervical Ergonomic Pillow, a groundbreaking solution meticulously crafted to revolutionize your sleep experience and deliver unparalleled comfort and support. This memory foam contour pillow is specifically designed to combat neck pain and ensure a tranquil night's sleep.

Tailored to deliver exceptional comfort for your head and neck, it guarantees a rejuvenating night's sleep. Its ergonomic design precisely supports the head and neck, elevating sleep quality and overall comfort. Promoting proper spinal alignment, the pillow alleviates discomfort and reduces pressure points during sleep. The plush pillow core maintains its comfortable feel over time, ensuring enduring comfort.

Crafted from breathable, hypoallergenic materials that facilitate airflow and regulate temperature, it creates a cozy sleep environment. With the convenience of being machine washable, the pillow is easily maintained for a consistently fresh feel. Its versatile design is suitable for various sleeping positions, accommodating diverse sleep preferences. The removable and washable cover streamlines cleaning, ensuring hygiene. Filled with a scientifically balanced combination of 20% soybean fiber and 80% polyester fiber, the pillow guarantees durability and comfort. Crafted without the use of chemicals, it provides a safe and healthy sleeping experience.