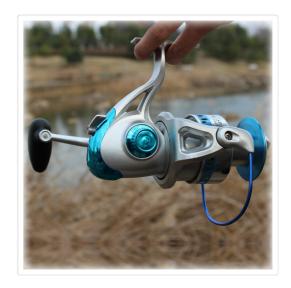

## High Speed Saltwater Metal Spinning Fishing Reel Large Sea Fishing Reels

RRP: \$144.95

Introducing the High-Speed Saltwater Metal Spinning Fishing Reel, equipped with a CNC aluminum alloy spool for optimal performance.

The foldable left/right interchangeable full metal handle, featuring a soft TPR knob, enhances the reel's user-friendly design.

Crafted from premium materials, this fishing reel is not only strong but also lightweight and exceptionally durable. The stainless steel main axis ensures both sturdiness and smooth operation, providing a reliable and efficient fishing experience.

Whether you're into long casting fishing or prefer sea, river, or lake fishing, this reel is well-suited for a variety of fishing environments, making it a versatile choice for anglers seeking quality and durability.