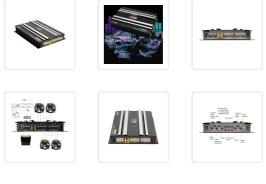

## 5800W Watt 4 Channel Car Truck Amplifier Stereo Audio Speaker Amp System Device

## RRP: \$199.95

Constructed from aluminum, this amplifier combines sleek design with robust functionality.

With dimensions measuring 32 x 24 x 4.5cm, it offers a peak output power of 1000W, providing 100W per channel for an immersive audio experience. The use of high-power non-sense resistance ensures excellent stability and supports high-temperature working conditions. In the event of a circuit short, the fuse automatically disconnects, activating protective measures.

The amplifier is finely crafted with solid components and a wellcoordinated motherboard, minimizing the risk of failures. Boasting energetic and strong power, it effortlessly drives subwoofers. Its nondestructive amplifier installation ensures a 360° round sound, delivering an impressive audio performance.