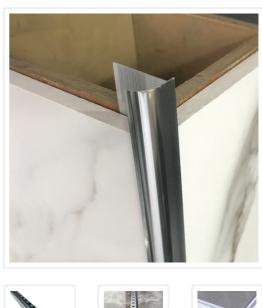

## 10 x Tile Trim Heavy Duty Round Edge Aluminium 10mm

## RRP: \$149.95

Tile Trim serves a multifaceted purpose in tiling projects, concealing and safeguarding tile edges, enclosing plumbing, surrounding windowsills, and imparting a polished and professional finish.

Crafted from Premium Quality 10mm polished Aluminium, these 2.44meter trims exhibit a lustrous quality, made with performance-grade aluminum that is low in iron, offering brightness and a glossy finish.

Anodized for high corrosion resistance and an optimum seal, these trims ensure durability against wear and tear, eliminating concerns of milking or flaking.

Renowned for their strength, toughness, and durability, these trims extend their utility beyond conventional applications, doubling as listello or capping trim. They find additional roles such as worktop front edge, worktop upstand, doorway threshold, or matwell trim, all while seamlessly coordinating with modern fixtures and fittings.