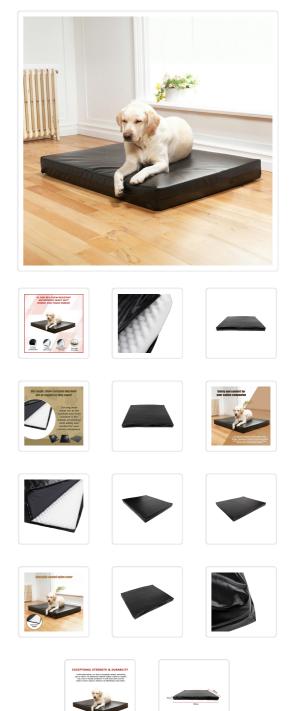

## XL Dog Bed Chew Resistant Waterproof Heavy Duty Kennel Run Tough Robust

## RRP: \$199.95

Our dog beds stand out as the sturdiest and most resilient in the market, prioritizing both safety and comfort for your canine companion.

Measuring an XL size of 120 x 100 x 10cm and utilizing a specially coated nylon cover, our dog bed boasts exceptional strength and durability. Unlike alternatives, our bed is completely sealed, eschewing zips or Velcro. Its waterproof material makes it ideal for outdoor use, even in muddy conditions. A swift hose down and it's ready to return indoors, thanks to its effortlessly clean fabric.

Our dog beds seamlessly transition from workplaces to kitchens, living rooms, and gardens. Perfect for the back of a pickup, Land Rover, or any car boot, they accommodate various settings.

The dog bed incorporates a soft to medium fiber density interior, providing optimal support for dogs of all ages. Committed to quality, our brand employs the finest fabrics, with the dog bed featuring a 600gsm double-sided coated polyester material.

Our tough, chew-resistant dog beds are as rugged as they come. Tailored for diggers, active, working, dirty, and wild dogs, this bed meets the demands of the most adventurous canine companions.