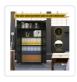

## Two-Door Metal Cabinet Shelf Storage for Home Office Gym

RRP: \$674.95

This two-door metal wardrobe made of cold-rolled steel of 0.6mm thickness, painted with special electrostatic paint for maximum resistance to moisture and corrosion.

It has four internal metal shelves that define 5 storage spaces, a bottom with lateral and central reinforcement, metal hinges, and galvanised pins in inconspicuous places, and a safety lock with 2 anti-keys. The 4 inner shelves they are placed on clips so they can be easily replaced. It features 2 opening doors that provide full visibility and access to the interior of the cabinet.

Ideal storage solution for outdoor covered areas such as yards, balconies, terraces, etc. while removing the internal shelves, it can be used as a wardrobe for clothes as it comes with a support rod.

Its great advantage is that it is not delivered assembled but flat-packed, so it occupies the minimum possible volume and is transported in the easiest and most economical way.