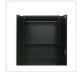

It has four internal metal shelves that define 5 storage spaces, a bottom with lateral and central reinforcement, metal hinges, and galvanised pins in inconspicuous places, and a safety lock with 2 anti-keys. The 4 inner shelves they are placed on clips so they can be easily replaced. It features 2 opening doors that provide full visibility and access to the interior of the cabinet.