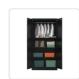

## Two-Door Metal Cabinet Shelf Storage for Home Office Gym

RRP: \$674.95

This two-door metal wardrobe made of cold-rolled steel of 0.6mm thickness, painted with special electrostatic paint for maximum resistance to moisture and corrosion.

It has four internal metal shelves that define 5 storage spaces, a bottom with lateral and central reinforcement, metal hinges, and galvanised pins in inconspicuous places, and a safety lock with 2 anti-keys. The 4 inner shelves they are placed on clips so they can be easily replaced. It features 2 opening doors that provide full visibility and access to the interior of the cabinet.