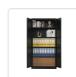

## Two-Door Metal Cabinet Shelf Storage for Home Office Gym

RRP: \$674.95

This two-door metal wardrobe made of cold-rolled steel of 0.6mm thickness, painted with special electrostatic paint for maximum resistance to moisture and corrosion.

It has four internal metal shelves that define 5 storage spaces, a bottom with lateral and central reinforcement, metal hinges, and galvanised pins in inconspicuous places, and a safety lock with 2 anti-keys. The 4 inner shelves they are placed on clips so they can be easily replaced. It features 2 opening doors that provide full visibility and access to the interior of the cabinet.