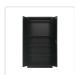

It has four internal metal shelves that define 5 storage spaces, a bottom with lateral and central reinforcement, metal hinges, and galvanised pins in inconspicuous places, and a safety lock with 2 anti-keys. The 4 inner shelves they are placed on clips so they can be easily replaced. It features 2 opening doors that provide full visibility and access to the interior of the cabinet.

Ideal storage solution for outdoor covered areas such as yards, balconies, terraces, etc. while removing the internal shelves, it can be used as a wardrobe for clothes as it comes with a support rod.

Its great advantage is that it is not delivered assembled but flat-packed, so it occupies the minimum possible volume and is transported in the easiest and most economical way.