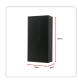

## Features and Specifications:

- Recommended weight capacity: 50kg per shelf
- Colour: Black
- Made from cold-rolled steel with electrostatic painting
- Thickness of metal: 0.6mm
- Dimensions: 90 x 45 x 181cm