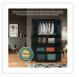

## Two-Door Metal Cabinet Shelf Storage for Home Office Gym

RRP: \$674.95

This two-door metal wardrobe made of cold-rolled steel of 0.6mm thickness, painted with special electrostatic paint for maximum resistance to moisture and corrosion.

It has four internal metal shelves that define 5 storage spaces, a bottom with lateral and central reinforcement, metal hinges, and galvanised pins in inconspicuous places, and a safety lock with 2 anti-keys. The 4 inner shelves they are placed on clips so they can be easily replaced. It features 2 opening doors that provide full visibility and access to the interior of the cabinet.

Ideal storage solution for outdoor covered areas such as yards, balconies, terraces, etc. while removing the internal shelves, it can be used as a wardrobe for clothes as it comes with a support rod.

Its great advantage is that it is not delivered assembled but flat-packed, so it occupies the minimum possible volume and is transported in the easiest and most economical way.