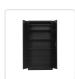

## Two-Door Metal Cabinet Shelf Storage for Home Office Gym

RRP: \$674.95

This two-door metal wardrobe made of cold-rolled steel of 0.6mm thickness, painted with special electrostatic paint for maximum resistance to moisture and corrosion.

It has four internal metal shelves that define 5 storage spaces, a bottom with lateral and central reinforcement, metal hinges, and galvanised pins in inconspicuous places, and a safety lock with 2 anti-keys. The 4 inner shelves they are placed on clips so they can be easily replaced. It features 2 opening doors that provide full visibility and access to the interior of the cabinet.

Ideal storage solution for outdoor covered areas such as yards, balconies, terraces, etc. while removing the internal shelves, it can be used as a wardrobe for clothes as it comes with a support rod.

Its great advantage is that it is not delivered assembled but flat-packed, so it occupies the minimum possible volume and is transported in the easiest and most economical way.