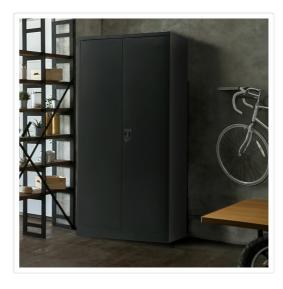

## Two-Door Metal Cabinet Shelf Storage for Home Office Gym

RRP: \$674.95

This two-door metal wardrobe made of cold-rolled steel of 0.6mm thickness, painted with special electrostatic paint for maximum resistance to moisture and corrosion.

It has four internal metal shelves that define 5 storage spaces, a bottom with lateral and central reinforcement, metal hinges, and galvanised pins in inconspicuous places, and a safety lock with 2 anti-keys. The 4 inner shelves they are placed on clips so they can be easily replaced. It features 2 opening doors that provide full visibility and access to the interior of the cabinet.

Ideal storage solution for outdoor covered areas such as yards, balconies, terraces, etc. while removing the internal shelves, it can be used as a wardrobe for clothes as it comes with a support rod.

Its great advantage is that it is not delivered assembled but flat-packed, so it occupies the minimum possible volume and is transported in the easiest and most economical way.

## Features and Specifications:

- Recommended weight capacity: 50kg per shelf
- Colour: Black
- Made from cold-rolled steel with electrostatic painting
- Thickness of metal: 0.6mm
- Dimensions: 90 x 45 x 181cm