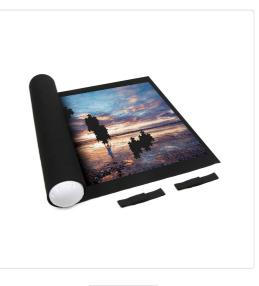

## RRP: \$49.95

The jig roll simplifies puzzle storage and transport effortlessly. Assemble your puzzle on the custom puzzling felt, then when it's time to pause or stow it away, just roll the felt around the tube and secure it with the provided straps.

This specially designed fabric ensures all the pieces stay put. Fasten the straps for secure storage and easy transportation, erasing worries about misplaced pieces or where to keep your unfinished puzzle. It accommodates most standard puzzles up to 1500 pieces, streamlining your puzzle-solving experience.

For optimal enjoyment, use it on smooth surfaces. The fabric features a designated puzzling area as a helpful guide for assembling your puzzle's edge pieces. When not in use, disassemble the tube into three parts and tuck the felt inside one of them to minimize clutter.

## Features and specifications:

- An essential accessory for assembling, organizing, and storing your puzzles
- Ideal for jigsaws with up to 1500 pieces
- Puzzle mat dimensions: 118 x 66cm
- Complete with three rolling tubes to easily wrap the mat and puzzle
- Two fastening straps are included for secure storage