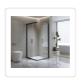

## Adjustable 1200x1000mm Double Sliding Door Glass Shower Screen in Black

Out of Stock: \$1,129.95

Introducing our stunning sliding double-door shower enclosure, meticulously designed to enhance your bathroom with a perfect blend of style and practicality. Crafted from top-tier 6mm safety glass, this sophisticated shower door seamlessly integrates into any bathroom or renovation project. Effortless operation is guaranteed with the state-of-the-art 16-wheel system, providing a smooth and noiseless experience when opening and closing the doors. Moreover, maintaining its pristine condition is a breeze, thanks to the convenient quick-release door feature.

This refined sliding double-door enclosure not only captivates with its beauty but is also engineered for enduring quality. Backed by a waterproof guarantee, it features magnetic seals and high-grade hardware, ensuring resilience against rust due to its stainless steel components. The accompanying side panel offers a universal fit, allowing for versatile right or left-hand installation with a 100mm wall adjustment.

## Specifications:

- Height: 1950mm
- 6mm clear AS/NZS 2208 TEMPERED GLASS
- Double metal wheels with bottom wheel spring
- 16 metal wheels system for smooth sliding operation
- Double-Sliding Door: adjustable from 1100-1200mm on one side, and 900-1000mm on the other
- Handle: Shower Handle Style 1 Black finish