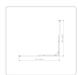

## Specifications:

- Height: 1950mm
- 6mm clear AS/NZS 2208 TEMPERED GLASS
- Double metal wheels with bottom wheel spring
- 16 metal wheels system for smooth sliding operation
- Double-Sliding Door: adjustable from 1100-1200mm on one side, and 900-1000mm on the other
- Handle: Shower Handle Style 1 Black finish

## Attributes:

- Size: 1200x1000mm
- Material: Shower Handle Style 1 Black