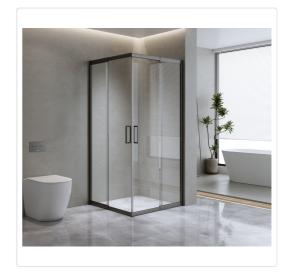

## Adjustable 1200x1000mm Double Sliding Door Glass Shower Screen in Black

Out of Stock: \$1,129.95

Introducing our stunning sliding double-door shower enclosure, meticulously designed to enhance your bathroom with a perfect blend of style and practicality. Crafted from top-tier 6mm safety glass, this sophisticated shower door seamlessly integrates into any bathroom or renovation project. Effortless operation is guaranteed with the state-of-the-art 16-wheel system, providing a smooth and noiseless experience when opening and closing the doors. Moreover, maintaining its pristine condition is a breeze, thanks to the convenient quick-release door feature.

This refined sliding double-door enclosure not only captivates with its beauty but is also engineered for enduring quality. Backed by a waterproof guarantee, it features magnetic seals and high-grade hardware, ensuring resilience against rust due to its stainless steel components. The accompanying side panel offers a universal fit, allowing for versatile right or left-hand installation with a 100mm wall adjustment.

## Features:

- High quality aluminium channels with black hardware and frame
- Quick release rollers that are easy to clean
- With waterproofing liners on fixed panels and sliding doors
- Reversible glass panels: they can be fitted on the LEFT or on the RIGHT hand side with a 100mm wall adjustment

## Specifications:

- Height: 1950mm
- 6mm clear AS/NZS 2208 TEMPERED GLASS
- Double metal wheels with bottom wheel spring
- 16 metal wheels system for smooth sliding operation
- Double-Sliding Door: adjustable from 1100-1200mm on one side, and 900-1000mm on the other
- Handle: Shower Handle Style 1 Black finish