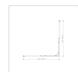

## Specifications:

- Height: 1950mm
- 6mm clear AS/NZS 2208 TEMPERED GLASS
- Double metal wheels with bottom wheel spring
- 16 metal wheels system for smooth sliding operation
- Double-Sliding Door: adjustable from 1100-1200mm on both sides
- 304 stainless steel handle Shower Handle Style 3 Black finish

## Attributes:

- Size: 1200x1200mm
- Material: Shower Handle Style 3 Black