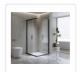

## Adjustable 1200x1200mm Double Sliding Door Glass Shower Screen in Black

RRP: \$1,199.95

Introducing our stunning sliding double-door shower enclosure, meticulously designed to enhance your bathroom with a perfect blend of style and practicality. Crafted from top-tier 6mm safety glass, this sophisticated shower door seamlessly integrates into any bathroom or renovation project. Effortless operation is guaranteed with the state-of-the-art 16-wheel system, providing a smooth and noiseless experience when opening and closing the doors. Moreover, maintaining its pristine condition is a breeze, thanks to the convenient quick-release door feature.

This refined sliding double-door enclosure not only captivates with its beauty but is also engineered for enduring quality. Backed by a waterproof guarantee, it features magnetic seals and high-grade hardware, ensuring resilience against rust due to its stainless steel components. The accompanying side panel offers a universal fit, allowing for versatile right or left-hand installation with a 100mm wall adjustment.

## Specifications:

- Height: 1950mm
- 6mm clear AS/NZS 2208 TEMPERED GLASS
- Double metal wheels with bottom wheel spring
- 16 metal wheels system for smooth sliding operation
- Double-Sliding Door: adjustable from 1100-1200mm on both sides
- 304 stainless steel handle Shower Handle Style 3 Black finish