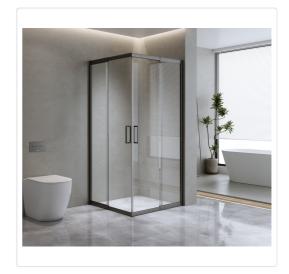

## Adjustable 1200x1200mm Double Sliding Door Glass Shower Screen in Black

RRP: \$1,199.95

Introducing our stunning sliding double-door shower enclosure, meticulously designed to enhance your bathroom with a perfect blend of style and practicality. Crafted from top-tier 6mm safety glass, this sophisticated shower door seamlessly integrates into any bathroom or renovation project. Effortless operation is guaranteed with the state-of-the-art 16-wheel system, providing a smooth and noiseless experience when opening and closing the doors. Moreover, maintaining its pristine condition is a breeze, thanks to the convenient quick-release door feature.

This refined sliding double-door enclosure not only captivates with its beauty but is also engineered for enduring quality. Backed by a waterproof guarantee, it features magnetic seals and high-grade hardware, ensuring resilience against rust due to its stainless steel components. The accompanying side panel offers a universal fit, allowing for versatile right or left-hand installation with a 100mm wall adjustment.

## Features:

- High quality aluminium channels with black hardware and frame
- Quick release rollers that are easy to clean
- With waterproofing liners on fixed panels and sliding doors
- Reversible glass panels: they can be fitted on the LEFT or on the RIGHT hand side with a 100mm wall adjustment

## Specifications:

- Height: 1950mm
- 6mm clear AS/NZS 2208 TEMPERED GLASS
- Double metal wheels with bottom wheel spring
- 16 metal wheels system for smooth sliding operation
- Double-Sliding Door: adjustable from 1100-1200mm on both sides
- 304 stainless steel handle Shower Handle Style 3 Black finish