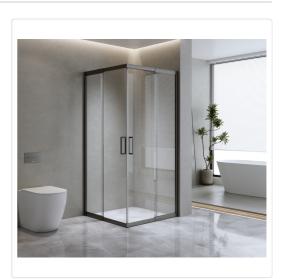

# Adjustable 1000x1200mm Double Sliding Door Glass Shower Screen in Black

## Out of Stock: \$1,084.95

Introducing our stunning sliding double-door shower enclosure, meticulously designed to enhance your bathroom with a perfect blend of style and practicality. Crafted from top-tier 6mm safety glass, this sophisticated shower door seamlessly integrates into any bathroom or renovation project. Effortless operation is guaranteed with the state-ofthe-art 16-wheel system, providing a smooth and noiseless experience when opening and closing the doors. Moreover, maintaining its pristine condition is a breeze, thanks to the convenient quick-release door feature.

This refined sliding double-door enclosure not only captivates with its beauty but is also engineered for enduring quality. Backed by a waterproof guarantee, it features magnetic seals and high-grade hardware, ensuring resilience against rust due to its stainless steel components. The accompanying side panel offers a universal fit, allowing for versatile right or left-hand installation with a 100mm wall adjustment.