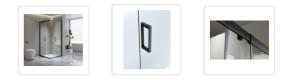

#### Features:

- High quality aluminium channels with black hardware and frame
- Quick release rollers that are easy to clean
- With waterproofing liners on fixed panels and sliding doors
- Reversible glass panels: they can be fitted on the LEFT or on the RIGHT hand side with a 100mm wall adjustment

#### Specifications:

- Height: 1950mm
- 6mm clear AS/NZS 2208 TEMPERED GLASS
- Double metal wheels with bottom wheel spring
- 16 metal wheels system for smooth sliding operation
- Double-Sliding Door: adjustable from 900-1000mm on one side, and 1100-1200mm on the other
- 304 stainless steel handle Shower Handle Style 3 Black finish