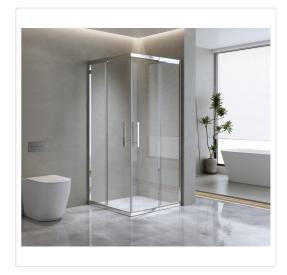

## Adjustable 1100x900mm Double Sliding Door Glass Shower Screen in Chrome

Out of Stock: \$1,034.95

Introducing our stunning sliding double-door shower enclosure, meticulously designed to enhance your bathroom with a perfect blend of style and practicality. Crafted from top-tier 6mm safety glass, this sophisticated shower door seamlessly integrates into any bathroom or renovation project. Effortless operation is guaranteed with the state-of-the-art 16-wheel system, providing a smooth and noiseless experience when opening and closing the doors. Moreover, maintaining its pristine condition is a breeze, thanks to the convenient quick-release door feature.

This refined sliding double-door enclosure not only captivates with its beauty but is also engineered for enduring quality. Backed by a waterproof guarantee, it features magnetic seals and high-grade chrome hardware, ensuring resilience against rust due to its stainless steel components. The accompanying side panel offers a universal fit, allowing for versatile right or left-hand installation with a 100mm wall adjustment.

## Features:

- High quality aluminium channels with chrome hardware
- Quick release rollers that are easy to clean
- With waterproofing liners on fixed panels and sliding doors
- Reversible glass panels: they can be fitted on the LEFT or on the RIGHT hand side with a 100mm wall adjustment

## Specifications:

- Height: 1950mm
- 6mm clear AS/NZS 2208 TEMPERED GLASS
- Double metal wheels with bottom wheel spring
- 16 metal wheels system for smooth sliding operation
- Double-Sliding Door: adjustable from 1000-1100mm on one side, and 800-900mm on the other
- Handle: Shower Handle Style 2 Chrome finish