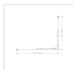

## Specifications:

- Height: 1950mm
- 6mm clear AS/NZS 2208 TEMPERED GLASS
- Double metal wheels with bottom wheel spring
- 16 metal wheels system for smooth sliding operation
- Double-Sliding Door: adjustable from 1000-1100mm on one side, and 800-900mm on the other
- Handle: Shower Handle Style 2 Chrome finish

## Attributes:

- Size: 1100x900mm
- Material: Shower Handle Style 2 Chrome