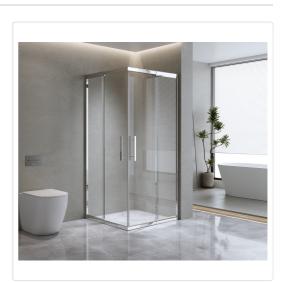

## Out of Stock: \$1,084.95

Introducing our stunning sliding double-door shower enclosure, meticulously designed to enhance your bathroom with a perfect blend of style and practicality. Crafted from top-tier 6mm safety glass, this sophisticated shower door seamlessly integrates into any bathroom or renovation project. Effortless operation is guaranteed with the state-ofthe-art 16-wheel system, providing a smooth and noiseless experience when opening and closing the doors. Moreover, maintaining its pristine condition is a breeze, thanks to the convenient quick-release door feature.

This refined sliding double-door enclosure not only captivates with its beauty but is also engineered for enduring quality. Backed by a waterproof guarantee, it features magnetic seals and high-grade chrome hardware, ensuring resilience against rust due to its stainless steel components. The accompanying side panel offers a universal fit, allowing for versatile right or left-hand installation with a 100mm wall adjustment.

#### Specifications:

- Height: 1950mm
- 6mm clear AS/NZS 2208 TEMPERED GLASS
- Double metal wheels with bottom wheel spring
- 16 metal wheels system for smooth sliding operation
- Double-Sliding Door: adjustable from 800-900mm on one side, and 1100-1200mm on the other
- Handle: Shower Handle Style 2 Chrome finish