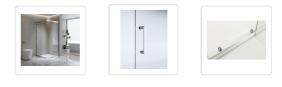

This refined sliding double-door enclosure not only captivates with its beauty but is also engineered for enduring quality. Backed by a waterproof guarantee, it features magnetic seals and high-grade chrome hardware, ensuring resilience against rust due to its stainless steel components. The accompanying side panel offers a universal fit, allowing for versatile right or left-hand installation with a 100mm wall adjustment.

#### Features:

- High quality aluminium channels with chrome hardware
- Quick release rollers that are easy to clean
- With waterproofing liners on fixed panels and sliding doors
- Reversible glass panels: they can be fitted on the LEFT or on the RIGHT hand side with a 100mm wall adjustment

## Specifications:

- Height: 1950mm
- 6mm clear AS/NZS 2208 TEMPERED GLASS
- Double metal wheels with bottom wheel spring
- 16 metal wheels system for smooth sliding operation
- Double-Sliding Door: adjustable from 1000-1100mm on one side, and 800-900mm on the other
- Handle: Shower Handle Style 1 Chrome finish