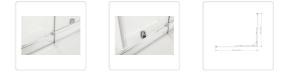

This refined sliding double-door enclosure not only captivates with its beauty but is also engineered for enduring quality. Backed by a waterproof guarantee, it features magnetic seals and high-grade chrome hardware, ensuring resilience against rust due to its stainless steel components. The accompanying side panel offers a universal fit, allowing for versatile right or left-hand installation with a 100mm wall adjustment.

#### Features:

- High quality aluminium channels with chrome hardware
- Quick release rollers that are easy to clean
- With waterproofing liners on fixed panels and sliding doors
- Reversible glass panels: they can be fitted on the LEFT or on the RIGHT hand side with a 100mm wall adjustment

## Specifications:

- Height: 1950mm
- 6mm clear AS/NZS 2208 TEMPERED GLASS
- Double metal wheels with bottom wheel spring
- 16 metal wheels system for smooth sliding operation
- Double-Sliding Door: adjustable from 1000-1100mm on one side, and 800-900mm on the other
- Handle: Shower Handle Style 1 Chrome finish