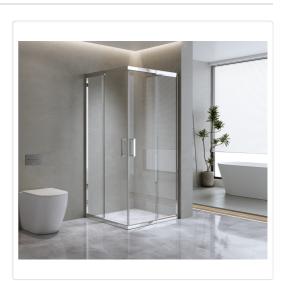

# Adjustable 1100x900mm Double Sliding Door Glass Shower Screen in Chrome

# Out of Stock: \$1,084.95

Introducing our stunning sliding double-door shower enclosure, meticulously designed to enhance your bathroom with a perfect blend of style and practicality. Crafted from top-tier 6mm safety glass, this sophisticated shower door seamlessly integrates into any bathroom or renovation project. Effortless operation is guaranteed with the state-ofthe-art 16-wheel system, providing a smooth and noiseless experience when opening and closing the doors. Moreover, maintaining its pristine condition is a breeze, thanks to the convenient quick-release door feature.

This refined sliding double-door enclosure not only captivates with its beauty but is also engineered for enduring quality. Backed by a waterproof guarantee, it features magnetic seals and high-grade chrome hardware, ensuring resilience against rust due to its stainless steel components. The accompanying side panel offers a universal fit, allowing for versatile right or left-hand installation with a 100mm wall adjustment.