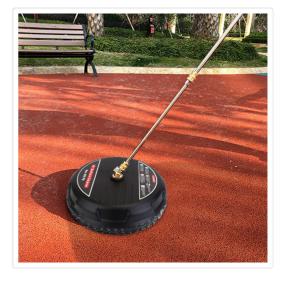

## 4000 PSI 44CM Pressure Washer Surface Cleaner with 2 Extension Wands

RRP: \$189.95

Our Pressure Washer Surface Cleaner is expertly engineered for efficiently cleaning large areas, such as driveways and pathways, providing professional-level results with its 44cm wide coverage and two spinning nozzles. Its innovative splash-free design ensures you stay dry during operation. This versatile cleaner is compatible with most gas-powered pressure washers rated up to 4000 PSI.

Constructed from durable materials including heavy-duty brass, stainless steel, and durable composites, it guarantees long-lasting durability. The cleaner's tough yet flexible bristles protect the work surface and effectively control overspray. It's specifically designed for cleaning expansive surfaces like driveways, decks, as well as vertical surfaces such as brick walls and siding.

For ease of use, it attaches effortlessly to a 1/4-inch quick-connect capable wand, just like a spray nozzle. The package includes two 17"/44cm pressure washer wands and one rounded surface cleaning tool.