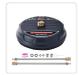

## 4000 PSI 44CM Pressure Washer Surface Cleaner with 2 Extension Wands

RRP: \$189.95

Our Pressure Washer Surface Cleaner is expertly engineered for efficiently cleaning large areas, such as driveways and pathways, providing professional-level results with its 44cm wide coverage and two spinning nozzles. Its innovative splash-free design ensures you stay dry during operation. This versatile cleaner is compatible with most gas-powered pressure washers rated up to 4000 PSI.

For ease of use, it attaches effortlessly to a 1/4-inch quick-connect capable wand, just like a spray nozzle. The package includes two 17"/44cm pressure washer wands and one rounded surface cleaning tool.