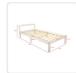

## Features and specifications:

- Pine wood frame
- Stable and sturdy
- Long life span
- Non-toxic paint
- Solid timber slats
- Quiet and safe
- Fits any room style
- Fits Australian standard single mattress
- Dimensions of frame: 195 x 97cm

\*Note: Mattress and beddings not included. Kindly allow variance in dimensions due to manual measurement and that the frames are handmade.

Attributes:

Size: Single

| Vatural | Wooden | Bed | Frame | Home | Furniture |
|---------|--------|-----|-------|------|-----------|