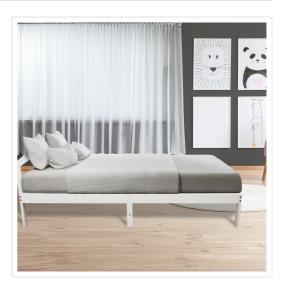

## RRP: \$289.95

Rest and sink into deep, uninterrupted slumber in the quality of our finely crafted sleep solution. Lean back against the supportive backboard as you indulge in some bedtime reading. Simply place your existing or new mattress atop our sturdy bed frame for a peaceful and rejuvenating rest.

## Features and specifications:

- Pine wood frame
- Stable and sturdy
- Long life span
- Non-toxic paint
- Solid timber slats
- Quiet and safe
- Fits any room style
- Fits Australian standard single mattress
- Dimensions of frame: 195 x 97cm