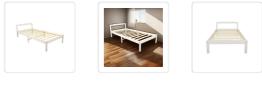

## Features and specifications:

- Pine wood frame
- Stable and sturdy
- Long life span
- Non-toxic paint
- Solid timber slats
- Quiet and safe
- Fits any room style
- Fits Australian standard single mattress
- Dimensions of frame: 195 x 97cm