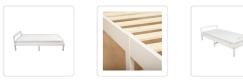

Simply align the beams and secure them effortlessly. You have the option to assemble it solo or expedite the process with a helping hand from a friend. Slide in the slats, and you're all set for a restful night's sleep. It couldn't be any more straightforward.

## Features and specifications:

- Pine wood frame
- Stable and sturdy
- Long life span
- Non-toxic paint
- Solid timber slats
- Quiet and safe
- Fits any room style
- Fits Australian standard single mattress
- Dimensions of frame: 195 x 97cm