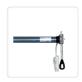

## Features and specifications:

- Frame: powder-coated aluminium
- Shade: 100% polyester 300-gsm fabric
- Fabric weight: 280g/m2
- · Accessories: owner's manual, motor, wall brackets, and hand crank
- Colour: Black
- Dimensions: 5.0 m x 2.5 m
- Usage: Patios, gardens, over doors and windows, or on balconies
- Optional manual operation with its included hand crank