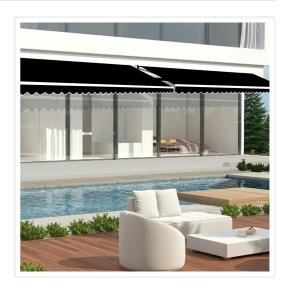

## Motorised Outdoor Folding Arm Awning Retractable Sunshade Canopy Black 5.0m x 2.5m

RRP: \$1,659.95

With summer just around the corner, it's time to start preparing your home to handle scorching heat and the sun's incessant rays. Bariloche's 5.0 m x 2.5m motorised folding arm outdoor retractable awning is just the thing to protect you from the hot summer sun.

Designed to last, this awning features a rugged aluminium frame, powder-coated for extra protection. UV-resistant, rust-resistant, fade-resistant and water-resistant, this awning will serve you well for years to come. The shade itself is made from 300-gsm high-quality 100 per cent polyester that stands up to whatever Mother Nature throws at it, while its neutral black profile adds kerb appeal to your home. The scalloped trim adds visual interest and texture.

Perfect for home or business, this awning works equally well over windows, over patios, on balconies, or over sliding doors. To get yours before summer's heat makes outdoor dining or entertaining a tough challenge, order your retractable folding arm awning from Bariloche today!