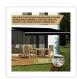

## Motorised Outdoor Folding Arm Awning Retractable Sunshade Canopy Black 5.0m x 2.5m

RRP: \$1,659.95

With summer just around the corner, it's time to start preparing your home to handle scorching heat and the sun's incessant rays. Bariloche's 5.0 m x 2.5m motorised folding arm outdoor retractable awning is just the thing to protect you from the hot summer sun.

Perfect for home or business, this awning works equally well over windows, over patios, on balconies, or over sliding doors. To get yours before summer's heat makes outdoor dining or entertaining a tough challenge, order your retractable folding arm awning from Bariloche today!