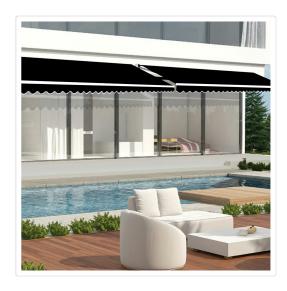

## Outdoor Folding Arm Awning Retractable Sunshade Canopy Black 5.0m x 3.0m

RRP: \$1,189.95

With summer just around the corner, it's time to start preparing your home to handle scorching heat and the sun's incessant rays. Bariloche's 5.0~m~x~3.0~m folding arm outdoor retractable awning is just the thing to protect you from the hot summer sun. Since it folds up easily with only the turn of a hand crank when you don't need its protection, you can retract it when you want more sunshine. Wall brackets make for easy installation, yet we do recommend you use a professional installer to make sure the installation is done right.

Designed to last, this awning features a rugged aluminium frame, powder-coated for extra protection. UV-resistant, rust-resistant, fade-resistant and water-resistant, this awning will serve you well for years to come. The shade itself is made from 300-gsm high-quality 100 per cent polyester that stands up to whatever Mother Nature throws at it, while its neutral black profile adds kerb appeal to your home.

Perfect for home or business, this awning works equally well over windows, over patios, on balconies, or over sliding doors. To get yours before summer's heat makes outdoor dining or entertaining a tough challenge, order yours today!

## Features and specifications:

- Frame: powder-coated aluminium
- Shade: 100% polyester 300-gsm fabric
- Fabric weight: 280g/m2
- Accessories: owner's manual, wall brackets, and hand crank
- Colour: Black
- Dimensions: 5.0 m x 3.0 m
- Usage: Patios, gardens, over doors and windows, or on balconies
- Ease of use: Easy to retract and extend with its included hand crank
- Features: UV-resistant, dust- and dirt-repellent, and water-resistant