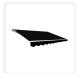

## Outdoor Folding Arm Awning Retractable Sunshade Canopy Black 5.0m x 3.0m

RRP: \$1,189.95

With summer just around the corner, it's time to start preparing your home to handle scorching heat and the sun's incessant rays. Bariloche's 5.0~m~x~3.0~m folding arm outdoor retractable awning is just the thing to protect you from the hot summer sun. Since it folds up easily with only the turn of a hand crank when you don't need its protection, you can retract it when you want more sunshine. Wall brackets make for easy installation, yet we do recommend you use a professional installer to make sure the installation is done right.

Designed to last, this awning features a rugged aluminium frame, powder-coated for extra protection. UV-resistant, rust-resistant, fade-resistant and water-resistant, this awning will serve you well for years to come. The shade itself is made from 300-gsm high-quality 100 per cent polyester that stands up to whatever Mother Nature throws at it, while its neutral black profile adds kerb appeal to your home.

## Features and specifications:

- Frame: powder-coated aluminium
- Shade: 100% polyester 300-gsm fabric
- Fabric weight: 280g/m2
- Accessories: owner's manual, wall brackets, and hand crank
- Colour: Black
- Dimensions: 5.0 m x 3.0 m
- Usage: Patios, gardens, over doors and windows, or on balconies
- Ease of use: Easy to retract and extend with its included hand crank
- Features: UV-resistant, dust- and dirt-repellent, and water-resistant