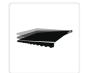

## Outdoor Folding Arm Awning Retractable Sunshade Canopy Black 5.0m x 3.0m

RRP: \$1,189.95

With summer just around the corner, it's time to start preparing your home to handle scorching heat and the sun's incessant rays. Bariloche's 5.0~m~x~3.0~m folding arm outdoor retractable awning is just the thing to protect you from the hot summer sun. Since it folds up easily with only the turn of a hand crank when you don't need its protection, you can retract it when you want more sunshine. Wall brackets make for easy installation, yet we do recommend you use a professional installer to make sure the installation is done right.

Designed to last, this awning features a rugged aluminium frame, powder-coated for extra protection. UV-resistant, rust-resistant, fade-resistant and water-resistant, this awning will serve you well for years to come. The shade itself is made from 300-gsm high-quality 100 per cent polyester that stands up to whatever Mother Nature throws at it, while its neutral black profile adds kerb appeal to your home.

## Features and specifications:

- Frame: powder-coated aluminium
- Shade: 100% polyester 300-gsm fabric
- Fabric weight: 280g/m2
- Accessories: owner's manual, wall brackets, and hand crank
- Colour: Black
- Dimensions: 5.0 m x 3.0 m
- Usage: Patios, gardens, over doors and windows, or on balconies
- Ease of use: Easy to retract and extend with its included hand crank
- Features: UV-resistant, dust- and dirt-repellent, and water-resistant