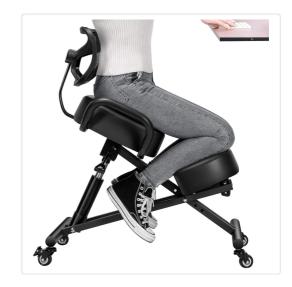

## Ergonomic Kneeling Posture Chair with Backrest Adjustable Height and Casters

RRP: \$384.95

This ergonomic kneeling chair with a backrest maintains your back at a comfortable angle, distributing pressure between the buttocks and legs. This effectively alleviates discomfort in the neck, back, and spine, allowing you to fully enjoy your workday.

You can easily adjust the seat height and kneeling pad using the hydraulic lift, ensuring a perfect fit. The chair's height is adjustable but keep in mind that it's advisable to take periodic breaks and stretch when using this chair for extended periods.

The Randy & Travis kneeling chair boasts a generous 10cm cushion thickness made of memory foam. This upgraded thick cushion not only safeguards your hips and knees from injury but also delivers maximum comfort. It maintains its shape even after prolonged use.

Equipped with four removable metal casters that can rotate 360 degrees, this workstation chair glides effortlessly, even on carpeting. Two of the casters feature wheel locks for added stability. This chair is especially well-suited for individuals who spend long hours working from home - or even in the office.