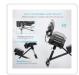

You can easily adjust the seat height and kneeling pad using the hydraulic lift, ensuring a perfect fit. The chair's height is adjustable but keep in mind that it's advisable to take periodic breaks and stretch when using this chair for extended periods.

Equipped with four removable metal casters that can rotate 360 degrees, this workstation chair glides effortlessly, even on carpeting. Two of the casters feature wheel locks for added stability. This chair is especially well-suited for individuals who spend long hours working from home - or even in the office.