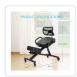

The Randy & Travis kneeling chair boasts a generous 10cm cushion thickness made of memory foam. This upgraded thick cushion not only safeguards your hips and knees from injury but also delivers maximum comfort. It maintains its shape even after prolonged use.

## Specifications:

- Colour: Black
- Material: PU leather, Mesh, Iron
  Seat Pad Size: 40 x 33 x 10cm
- Kneeling Pad Size: 40 x 22 x 10cm
- Adjustable Height: 55-65cmWeight Capacity: 100kg