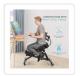

## Ergonomic Kneeling Posture Chair with Backrest Adjustable Height and Casters

RRP: \$384.95

This ergonomic kneeling chair with a backrest maintains your back at a comfortable angle, distributing pressure between the buttocks and legs. This effectively alleviates discomfort in the neck, back, and spine, allowing you to fully enjoy your workday.

You can easily adjust the seat height and kneeling pad using the hydraulic lift, ensuring a perfect fit. The chair's height is adjustable but keep in mind that it's advisable to take periodic breaks and stretch when using this chair for extended periods.