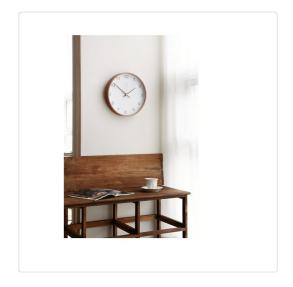

## 10" Clock Wooden Modern Wall Art

RRP: \$74.95

This solid wood wall clock from Randy & Travis Machinery stands as a versatile timepiece, serving not only as a thoughtful gift but also as a practical and aesthetically pleasing addition to any home or workplace. With its timeless design, the minimalist face offers easy maintenance.

Driven by a battery-powered mechanism, this clock ensures unwavering functionality during power outages or electrical disruptions. Encased in natural solid wood, its simplicity brings a fresh and comfortable look and feel in any room. This clock effortlessly complements any room within a household, or even in an office, adding an attractive accent that contributes to the visual allure of its surroundings.