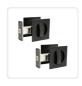

The privacy feature empowers you to lock and unlock the door from the inside, ensuring your safety during special situations. With a, it fits. The locking handle boasts a generously sized easy-grip knob, allowing for efficient turns, catering to both left- and right-handed doors.