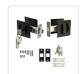

Remarkably, this pocket door lock doesn't require edge slotting. Its original round door hole allows for straightforward installation, eliminating concerns about warping or instability. Designed for standard drilled doors, it accommodates 1" diameter holes. Crafted from durable zinc alloy and brass, this flush pocket door hardware is resistant to breakage and painted to withstand moisture and corrosive substances.

## Specifications:

- Material: Zinc alloy and brass
- Dimensions: 5.3cm diameter hole and 6cm backset
- Fit all doors with standard thicknesses ranging from 3.5 to 5cm
- Package includes door hardware set and installation screws