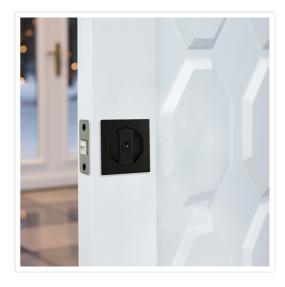

## 2x Contemporary Entry Square Pocket Door Hardware with Key

RRP: \$104.95

The sleek black pocket door lock is gaining popularity for its minimalist design and exceptional quality. Its straightforward square panel in pure black complements any furniture, elevating your home aesthetics. The distinct sheet recessed design flawlessly conceals the door hole, fitting snugly against the door. Crafted from high-quality materials, this black pocket door lock ensures residential security.

Remarkably, this pocket door lock doesn't require edge slotting. Its original round door hole allows for straightforward installation, eliminating concerns about warping or instability. Designed for standard drilled doors, it accommodates 1" diameter holes. Crafted from durable zinc alloy and brass, this flush pocket door hardware is resistant to breakage and painted to withstand moisture and corrosive substances.