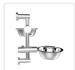

## Wall Mounted Dog Bowl Adjustable Height Pet Feeder

RRP: \$99.95

Introducing the Elevated Pet Feeder Stand – a single solution for pets of all life stages!

Its adjustable heights ensure a perfect fit for small, medium, and large dogs, cats, and any other four-legged companions. This stand evolves with your pets from playful puppies to mature adults.

Each set includes two high-capacity stainless steel bowls that are easily removable, allowing pets to dine and drink simultaneously.

Crafted entirely from 100% stainless steel, these bowls uphold exceptional hygiene standards. These are also dishwasher-safe, facilitating effortless cleaning and meeting your pets' daily dietary and hydration needs.