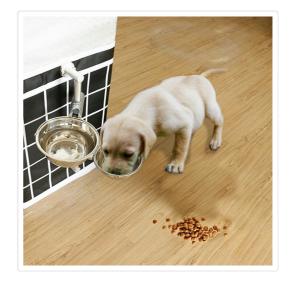

The stand can be securely affixed to the wall, and its bowl holder features a special locking system, ensuring stability during mealtimes and minimizing feeding-related noise. This setup provides a serene and comfortable dining space for your beloved pet. Elevated bowls prevent contact with the floor, reducing exposure to dirt-prone areas and creating a clean and secure feeding environment for your furry companions.