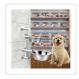

## Wall Mounted Dog Bowl Adjustable Height Pet Feeder

RRP: \$99.95

Introducing the Elevated Pet Feeder Stand – a single solution for pets of all life stages!

Its adjustable heights ensure a perfect fit for small, medium, and large dogs, cats, and any other four-legged companions. This stand evolves with your pets from playful puppies to mature adults.

The stand can be securely affixed to the wall, and its bowl holder features a special locking system, ensuring stability during mealtimes and minimizing feeding-related noise. This setup provides a serene and comfortable dining space for your beloved pet. Elevated bowls prevent contact with the floor, reducing exposure to dirt-prone areas and creating a clean and secure feeding environment for your furry companions.