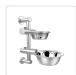

Each set includes two high-capacity stainless steel bowls that are easily removable, allowing pets to dine and drink simultaneously.

Crafted entirely from 100% stainless steel, these bowls uphold exceptional hygiene standards. These are also dishwasher-safe, facilitating effortless cleaning and meeting your pets' daily dietary and hydration needs.

## Specification:

- Material: Stainless steel
- Dimensions: large bowl: 22cm, small bowl: 18cm
- Accessories: 2 bowls and hardware for assembly and installation