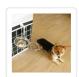

## Wall Mounted Dog Bowl Adjustable Height Pet Feeder

RRP: \$99.95

Introducing the Elevated Pet Feeder Stand – a single solution for pets of all life stages!

Its adjustable heights ensure a perfect fit for small, medium, and large dogs, cats, and any other four-legged companions. This stand evolves with your pets from playful puppies to mature adults.

The stand can be securely affixed to the wall, and its bowl holder features a special locking system, ensuring stability during mealtimes and minimizing feeding-related noise. This setup provides a serene and comfortable dining space for your beloved pet. Elevated bowls prevent contact with the floor, reducing exposure to dirt-prone areas and creating a clean and secure feeding environment for your furry companions.