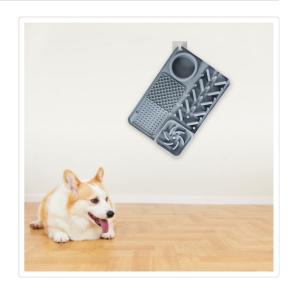

## Pet Licking Mat Bite Resistant Non-Slip Slow Feeder

RRP: \$44.95

Introducing, the Randy & Travis Bite Resistant, Anti-Choking Slow Feeder Mat - with barrier design, even edge, and non-slip material. It features a sleek, even surface and flat contours, this pet licking mat ensures effortless cleaning while being gentle on your pet's mouth.

Crafted with protective barriers, this mat resists bites, promotes slower eating habits in dogs and cats, reduces choking risks, and safeguards their digestive well-being.

Tailored for domestic use, this pet licking mat enhances your pet's feeding experience at home!