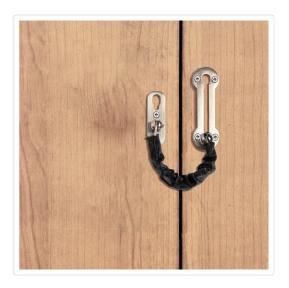

## Door Chain Lock Anti-Theft Security Guard Bolt Latch

RRP: \$24.95

Introducing the Guard Bolt Latch, a robust security locking mechanism designed to provide enhanced safety for your doors. This innovative device enables controlled door opening, allowing for secure viewing and maintaining peace of mind.

Experience an added layer of security and privacy for your home with the door chain lock. Its functionality is two-fold: deterring unauthorized entry and preventing children or pets from accessing doors independently.

Embracing a timeless and widely recognized design, the chain door lock combines practicality with classic style. Its versatility makes it suitable for various settings, from apartment doors and hotel entrances to office spaces, bedrooms, storerooms, basements, garages, and many others.

Crafted from durable zinc alloy, this Chain Door Lock serves as a secondary door guard, enhancing security. The solid construction ensures the device's reliability, making it an ideal choice for homes, hotels, and offices alike. The door lock's functionality and elegance make it a valuable addition to any setting.