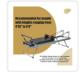

## Specifications:

- Sturdy construction
- Carriage bed is positioned at 45cm from the floor especially beneficial for senior individuals looking to engage in at-home exercises comfortably
- Recommended for people with heights ranging from 4'10" to 5'8" seeking a reformer for basic exercises
- Material: Steel/Aluminium