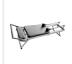

## RRP: \$1,089.95

Experience the enhanced version of our foldable Pilates Reformer for home, featuring a sturdy build with thick- metal - ensuring longevity and the ability to support heavyweights up to 135kg. The reformer has an upgraded aluminium sliding rail, allowing the carriage board to move smoothly and seamlessly. It ia also designed with improved cushion, offering increased thickness and overall comfort.