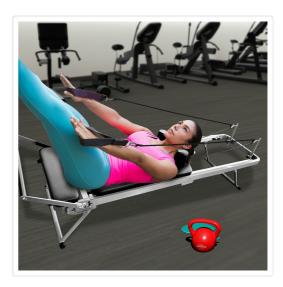

## Pilates Reformer Machine Foldable Gym

## RRP: \$1,089.95

Experience the enhanced version of our foldable Pilates Reformer for home, featuring a sturdy build with thick- metal - ensuring longevity and the ability to support heavyweights up to 135kg. The reformer has an upgraded aluminium sliding rail, allowing the carriage board to move smoothly and seamlessly. It ia also designed with improved cushion, offering increased thickness and overall comfort.

Pilates Reformer Machine Foldable Gym