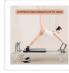

## RRP: \$1,089.95

Experience the enhanced version of our foldable Pilates Reformer for home, featuring a sturdy build with thick- metal - ensuring longevity and the ability to support heavyweights up to 135kg. The reformer has an upgraded aluminium sliding rail, allowing the carriage board to move smoothly and seamlessly. It ia also designed with improved cushion, offering increased thickness and overall comfort.

## Specifications:

- Sturdy construction
- Carriage bed is positioned at 45cm from the floor especially beneficial for senior individuals looking to engage in at-home exercises comfortably
- Recommended for people with heights ranging from 4'10" to 5'8" seeking a reformer for basic exercises
- Material: Steel/Aluminium