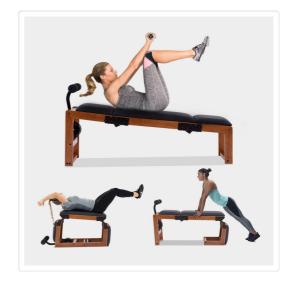

## Workout Bench Commercial Gym Press Fitness Weight

RRP: \$969.95

Introducing the Randy & Travis Workout Bench - an innovative, multifunctional bench designed to elevate your fitness routine. Its sleek and minimalist design not only adds a touch of elegance to your workout space but also serves as a versatile exercise companion. With three adjustable positions, the bench allows you to engage in a wide range of exercises and target various muscle groups.

In its closed position, this bench is perfect for working on your abdominal and core muscles, providing a challenging and effective workout. Unfold it partially on one side to activate your back muscles and glutes with ease. For a complete workout experience, extend it fully, enabling you to perform all the well-known bench exercises, whether using free weights or not.

To ensure your comfort and safety during workouts, the footrest is adjustable in all three bench positions. You can customize it to suit your preferences and enjoy a secure exercise session every time.