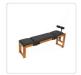

## Workout Bench Commercial Gym Press Fitness Weight

RRP: \$969.95

Introducing the Randy & Travis Workout Bench - an innovative, multifunctional bench designed to elevate your fitness routine. Its sleek and minimalist design not only adds a touch of elegance to your workout space but also serves as a versatile exercise companion. With three adjustable positions, the bench allows you to engage in a wide range of exercises and target various muscle groups.

Crafted from sustainably sourced hardwoods and finished in high-quality artificial leather, the Workout Bench combines durability and style. When not in use, this versatile fitness bench can be effortlessly folded away or even utilized as a convenient stool.