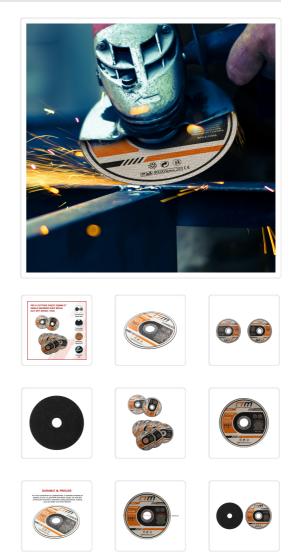

## 100 x Cutting Discs 125mm 5" Angle Grinder Disc Metal Cut Off Wheel Thin

## RRP: \$144.95

Enhance your job performance with unrivaled accuracy using our 5" Cutting Disc. This meticulously engineered disc is designed to deliver precise results, effortlessly slicing through materials like a knife through butter. As a true companion for professionals, it operates smoothly at speeds of up to 12,200 RPM and 80m/s cycles. Its ultra-thin construction ensures a seamless cutting experience, making your job easier and more efficient.

## Features:

- Angle grinding
- 80m/s Max speed
- ENCertified quality
- Stainless steel centre ring
- Suitable for steel, alloy, and iron etc
- Low vibration
- Brown fused alumina

## Specifications:

- Disc material: aluminium oxide
- Centre ring material: Stainless steel
- Outer diameter: 125 mmï¼<sup>5</sup>")
- Bore size: 22.23mm (7/8")
- Thickness: 1 mm ï¼<sup>3</sup>/64")
- Max speed: 12, 200 RPM, 80m/s
- Intended Use: Stainless steel (Inox) and steel