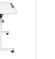

With adjustable tabletops, you can easily customize the height and seating position to your preference. Whether you prefer to sit or stand, this desk adapts to your needs. The four lockable castor wheels provide smooth and effortless maneuverability, enabling you to use your laptop from any space with ease.

## Features:

- 360° rotating laptop stand
- Classic matte finish
- High flexibility and mobility
- Stylish design
- Double knobs for height adjustment and tabletop rotation
- Adjustable stand height
- Adjustable tilt tabletops
- Anti-slip bar to support device
- Convenient side stationary tabletop
- Durable steel frame
- Lockable caster wheels

## Specifications:

- Tabletop material: MDF board
- Weight capacity: 30kg
- Overall dimensions: 60cm x 40cm x 60-95cm
- Colour: White
- Weight: 4.6kg
- Assembly Required: Yes
- Number of packages: 1