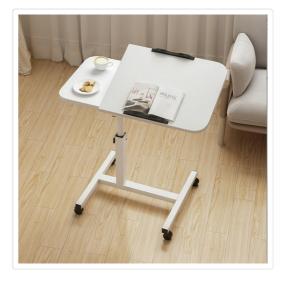

## RRP: \$154.95

Experience the ultimate freedom with our sleek Mobile Laptop Desk. Glide it, spin it, tilt it—this desk offers unparalleled flexibility, allowing you to set up your workspace anywhere you desire in an instant.

With adjustable tabletops, you can easily customize the height and seating position to your preference. Whether you prefer to sit or stand, this desk adapts to your needs. The four lockable castor wheels provide smooth and effortless maneuverability, enabling you to use your laptop from any space with ease.

## Features:

- 360° rotating laptop stand
- Classic matte finish
- High flexibility and mobility
- Stylish design
- Double knobs for height adjustment and tabletop rotation
- Adjustable stand height
- Adjustable tilt tabletops
- Anti-slip bar to support device
- Convenient side stationary tabletop
- Durable steel frame
- Lockable caster wheels