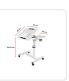

With adjustable tabletops, you can easily customize the height and seating position to your preference. Whether you prefer to sit or stand, this desk adapts to your needs. The four lockable castor wheels provide smooth and effortless maneuverability, enabling you to use your laptop from any space with ease.

## Features:

- 360° rotating laptop stand
- Classic matte finish
- High flexibility and mobility
- Stylish design
- Double knobs for height adjustment and tabletop rotation
- Adjustable stand height
- Adjustable tilt tabletops
- Anti-slip bar to support device
- Convenient side stationary tabletop
- Durable steel frame
- Lockable caster wheels