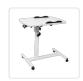

With adjustable tabletops, you can easily customize the height and seating position to your preference. Whether you prefer to sit or stand, this desk adapts to your needs. The four lockable castor wheels provide smooth and effortless maneuverability, enabling you to use your laptop from any space with ease.

## Features:

- 360° rotating laptop stand
- Classic matte finish
- High flexibility and mobility
- Stylish design
- Double knobs for height adjustment and tabletop rotation
- Adjustable stand height
- Adjustable tilt tabletops
- Anti-slip bar to support device
- Convenient side stationary tabletop
- Durable steel frame
- Lockable caster wheels

## Specifications:

- Tabletop material: MDF board
- Weight capacity: 30kg
- Overall dimensions: 60cm x 40cm x 60-95cm
- Colour: White
- Weight: 4.6kg
- Assembly Required: Yes
- Number of packages: 1