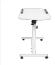

With adjustable tabletops, you can easily customize the height and seating position to your preference. Whether you prefer to sit or stand, this desk adapts to your needs. The four lockable castor wheels provide smooth and effortless maneuverability, enabling you to use your laptop from any space with ease.

## Features:

- 360° rotating laptop stand
- Classic matte finish
- High flexibility and mobility
- Stylish design
- Double knobs for height adjustment and tabletop rotation
- Adjustable stand height
- Adjustable tilt tabletops
- Anti-slip bar to support device
- Convenient side stationary tabletop
- Durable steel frame
- Lockable caster wheels

## Specifications:

- Tabletop material: MDF board
- Weight capacity: 30kg
- Overall dimensions: 60cm x 40cm x 60-95cm
- Colour: White
- Weight: 4.6kg
- Assembly Required: Yes
- Number of packages: 1