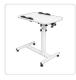

## RRP: \$154.95

Experience the ultimate freedom with our sleek Mobile Laptop Desk. Glide it, spin it, tilt it—this desk offers unparalleled flexibility, allowing you to set up your workspace anywhere you desire in an instant.

With adjustable tabletops, you can easily customize the height and seating position to your preference. Whether you prefer to sit or stand, this desk adapts to your needs. The four lockable castor wheels provide smooth and effortless maneuverability, enabling you to use your laptop from any space with ease.

## Features:

- 360° rotating laptop stand
- Classic matte finish
- High flexibility and mobility
- Stylish design
- Double knobs for height adjustment and tabletop rotation
- Adjustable stand height
- Adjustable tilt tabletops
- Anti-slip bar to support device
- Convenient side stationary tabletop
- Durable steel frame
- Lockable caster wheels