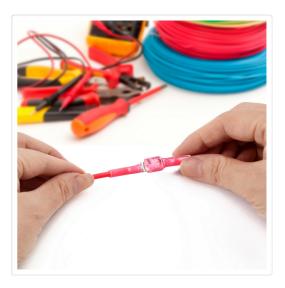

Experience the convenience of quick disconnects that allow you to make connections that can be easily disconnected in seconds. Whether you're working on a boat, car, motorcycle, home, stereo, or auxiliary lights installation project, these spade quick disconnects are your go-to solution.

We prioritize quality, which is why each spade connector is meticulously crafted from high-quality copper. The dual-wall heat shrink tubing with adhesive lining ensures reliable performance. These wire connectors not only crimp securely but also shrink and seal effectively.

Rest assured that your connections are strong and durable. The thick copper barrels enable tight crimps on any wire, while the heat shrink tubing adhesive provides an additional layer of protection against stretching and weather conditions. Say goodbye to wires pulling out of connectors - our spade connectors guarantee a secure and long-lasting connection.