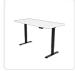

## Office Home Computer Desk Table Top with Cable Hole

Out of Stock: \$244.95

If you're on the look out for a top for your custom standing desk or table, or a standard one for your needs, you can't go wrong with this Palermo table top done in classic white. Its stunning yet simple beauty lends an air of authority to your existing office or home furniture. With its contemporary, streamlined design, this desktop gives your office or study an instant update without all the hassle of a remodel. Crafted from durable MDF, it features rounded corners for safety, while its cable hole organises your wires, making tangled wires yesterday's news. Generous in size, it offers space for not only your devices, but your reading material, mail, and even a photo of the kids! It's easy to clean — just a quick wipe with a damp cloth, and it's done. If you've been wanting to redo your office, now's the time!

Material: PB Wood

Colour: White

■ Dimensions: 160 x 75cm (L x W)

Rounded corners for safety

Cable hole to organise wiring

Durable and sturdy

• Easy to clean — practically maintenance-free