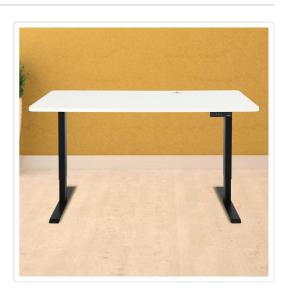

## Office Home Computer Desk Table Top with Cable Hole

Out of Stock: \$244.95

If you're on the look out for a top for your custom standing desk or table, or a standard one for your needs, you can't go wrong with this Palermo table top done in classic white. Its stunning yet simple beauty lends an air of authority to your existing office or home furniture. With its contemporary, streamlined design, this desktop gives your office or study an instant update without all the hassle of a remodel. Crafted from durable MDF, it features rounded corners for safety, while its cable hole organises your wires, making tangled wires yesterday's news. Generous in size, it offers space for not only your devices, but your reading material, mail, and even a photo of the kids! It's easy to clean — just a quick wipe with a damp cloth, and it's done. If you've been wanting to redo your office, now's the time!

Material: PB Wood

Colour: White

■ Dimensions: 160 x 75cm (L x W)

Rounded corners for safety

Cable hole to organise wiring

Durable and sturdy

• Easy to clean — practically maintenance-free