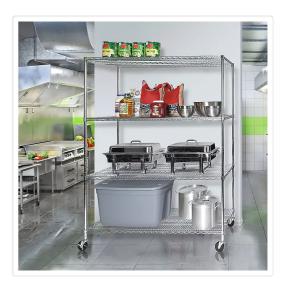

## Modular Wire Storage Shelf 1500 x 350 x 1800mm Steel Shelving

## RRP: \$609.95

Transform your workshop into an organized haven where your tools are readily available, thanks to our convenient shelving unit!

Crafted from durable steel, this four-shelf unit is built to withstand the test of time. Its spacious wireform shelves offer ample storage space for your tools and equipment, while ensuring they remain visible and easily accessible.

Not only is this four-shelf unit robust, but it also provides mobility. Its lightweight and compact design allow you to effortlessly move it around to suit your ever-changing needs.

This storage solution is incredibly versatile, catering to the specific storage and display requirements of your workshop. Each shelf can be adjusted individually, and they feature raised perimeters to prevent your items from slipping. Plus, the adjustable legs guarantee a stable footing even on uneven floors.

## Features and Specifications:

- Size: 1500 x 350 x 1800mm
- Material: Carbon chrome plated steel with wheels
- Adjustable shelves and legs
- Four shelves
- Weight capacity: 80kg per layer