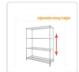

Not only is this four-shelf unit robust, but it also provides mobility. Its lightweight and compact design allow you to effortlessly move it around to suit your ever-changing needs.

This storage solution is incredibly versatile, catering to the specific storage and display requirements of your workshop. Each shelf can be adjusted individually, and they feature raised perimeters to prevent your items from slipping. Plus, the adjustable legs guarantee a stable footing even on uneven floors.