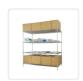

## Modular Wire Storage Shelf 1500 x 350 x 1800mm Steel Shelving

RRP: \$499.95

Transform your workshop into an organized haven where your tools are readily available, thanks to our convenient shelving unit!

Crafted from durable steel, this four-shelf unit is built to withstand the test of time. Its spacious wireform shelves offer ample storage space for your tools and equipment, while ensuring they remain visible and easily accessible.

## Features and Specifications:

Size: 1500 x 350 x 1800mm

Material: Carbon chrome plated steel

- Adjustable shelves and legs
- Four shelves
- Weight capacity: 100kg per layer