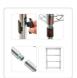

Not only is this four-shelf unit robust, but it also provides mobility. Its lightweight and compact design allow you to effortlessly move it around to suit your ever-changing needs.

This storage solution is incredibly versatile, catering to the specific storage and display requirements of your workshop. Each shelf can be adjusted individually, and they feature raised perimeters to prevent your items from slipping. Plus, the adjustable legs guarantee a stable footing even on uneven floors.