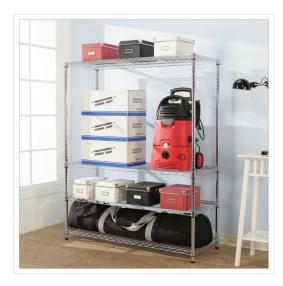

## Modular Wire Storage Shelf 1500 x 350 x 1800mm Steel Shelving

RRP: \$499.95

Transform your workshop into an organized haven where your tools are readily available, thanks to our convenient shelving unit!

Crafted from durable steel, this four-shelf unit is built to withstand the test of time. Its spacious wireform shelves offer ample storage space for your tools and equipment, while ensuring they remain visible and easily accessible.

Not only is this four-shelf unit robust, but it also provides mobility. Its lightweight and compact design allow you to effortlessly move it around to suit your ever-changing needs.

This storage solution is incredibly versatile, catering to the specific storage and display requirements of your workshop. Each shelf can be adjusted individually, and they feature raised perimeters to prevent your items from slipping. Plus, the adjustable legs guarantee a stable footing even on uneven floors.

## Features and Specifications:

Size: 1500 x 350 x 1800mm

Material: Carbon chrome plated steel

- Adjustable shelves and legs
- Four shelves
- Weight capacity: 100kg per layer