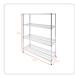

## Modular Wire Storage Shelf 1500 x 350 x 1800mm Steel Shelving

RRP: \$499.95

Transform your workshop into an organized haven where your tools are readily available, thanks to our convenient shelving unit!

Crafted from durable steel, this four-shelf unit is built to withstand the test of time. Its spacious wireform shelves offer ample storage space for your tools and equipment, while ensuring they remain visible and easily accessible.

## Features and Specifications:

Size: 1500 x 350 x 1800mm

Material: Carbon chrome plated steel

- Adjustable shelves and legs
- Four shelves
- Weight capacity: 100kg per layer