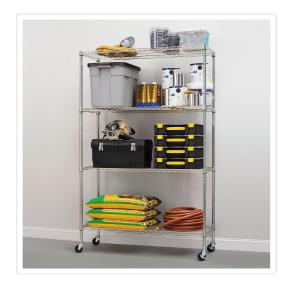

## Modular Wire Storage Shelf 1200 x 600 x 1800mm Steel Shelving

Out of Stock: \$644.95

Sometimes, organising your home and workplace can prove to be a difficult task. You always have to consider your storage methods, sorting out the items to be stored, and doing your utmost to keep them organized.

If you're having a hard keeping your things in order, then our Steel Wire Modular Storage Shelving may be your solution.

The sleek design is bound to fit in any home, office, shop, warehouse, and any other space room that you will need them for. Even the most outlandish of room designs will complement nicely.

## Features and Specifications:

- Size: 1200 x 600 x 1800mm
- Material: Carbon chrome plated steel with wheels
- Adjustable shelves and legs
- Four shelves
- Weight capacity: 80kg per layer