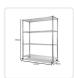

## Modular Wire Storage Shelf 1200 x 600 x 1800mm Steel Shelving

Out of Stock: \$644.95

Sometimes, organising your home and workplace can prove to be a difficult task. You always have to consider your storage methods, sorting out the items to be stored, and doing your utmost to keep them organized.

## Features and Specifications:

- Size: 1200 x 600 x 1800mm
- Material: Carbon chrome plated steel with wheels
- Adjustable shelves and legs
- Four shelves
- Weight capacity: 80kg per layer