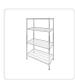

## Modular Wire Storage Shelf 1200 x 600 x 1800mm Steel Shelving

RRP: \$584.95

Sometimes, organising your home and workplace can prove to be a difficult task. You always have to consider your storage methods, sorting out the items to be stored, and doing your utmost to keep them organized.

If you're having a hard keeping your things in order, then our Steel Wire Modular Storage Shelving may be your solution.

The sleek design is bound to fit in any home, office, shop, warehouse, and any other space room that you will need them for. Even the most outlandish of room designs will complement nicely.

## Features and Specifications:

- Size: 1200 x 600 x 1800mm
- Material: Carbon chrome plated steel
- Adjustable shelves and legs
- Four shelves
- Weight capacity: 100kg per layer