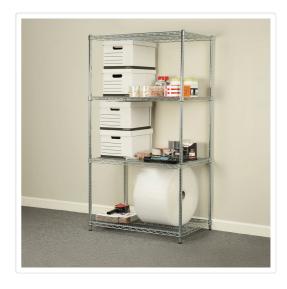

## Modular Wire Storage Shelf 1200 x 600 x 1800mm Steel Shelving

RRP: \$584.95

Sometimes, organising your home and workplace can prove to be a difficult task. You always have to consider your storage methods, sorting out the items to be stored, and doing your utmost to keep them organized.

If you're having a hard keeping your things in order, then our Steel Wire Modular Storage Shelving may be your solution.

The sleek design is bound to fit in any home, office, shop, warehouse, and any other space room that you will need them for. Even the most outlandish of room designs will complement nicely.

Thanks to the modular design, this shelving can be modified and adjusted to meet your storage needs – be it that you need something shorter, or that you want shelving that stretches lengthwise instead of vertical.

## Features and Specifications:

- Size: 1200 x 600 x 1800mm
- Material: Carbon chrome plated steel
- Adjustable shelves and legs
- Four shelves
- Weight capacity: 100kg per layer