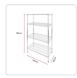

## Features and Specifications:

- Size: 1200 x 600 x 1800mm
- Material: Carbon chrome plated steel
- Adjustable shelves and legs
- Four shelves
- Weight capacity: 100kg per layer