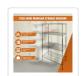

## Modular Wire Storage Shelf 1200 x 600 x 1800mm Steel Shelving

RRP: \$584.95

Sometimes, organising your home and workplace can prove to be a difficult task. You always have to consider your storage methods, sorting out the items to be stored, and doing your utmost to keep them organized.

If you're having a hard keeping your things in order, then our Steel Wire Modular Storage Shelving may be your solution.

The sleek design is bound to fit in any home, office, shop, warehouse, and any other space room that you will need them for. Even the most outlandish of room designs will complement nicely.

## Features and Specifications:

- Size: 1200 x 600 x 1800mm
- Material: Carbon chrome plated steel
- Adjustable shelves and legs
- Four shelves
- Weight capacity: 100kg per layer