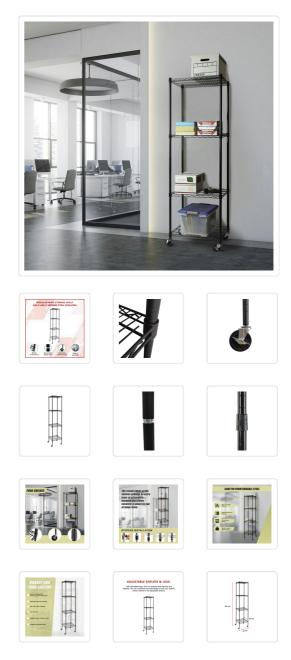

## Modular Wire Storage Shelf 450 x 450 x 1800mm Steel Shelving

## RRP: \$319.95

Say goodbye to your organization worries at home and work with the robust and long-lasting four-shelf storage unit.

When it comes to strength and dependability, this four-shelf storage unit excels. Crafted from Syncrosteel plated steel, it is designed to withstand the test of time. The wire shelving adds a sense of lightness and mobility, granting you unmatched versatility to adapt to your ever-changing requirements.

The timeless design of this four-shelf unit makes it a perfect solution for various storage needs. Whether you need to organize your belongings at home, in the office, shop, garage, or workshop, this unit has you covered. Utilize the generous shelves to tidy up personal items in your garage or kitchen, or neatly store tools and equipment for easy access and clear visibility.

With adjustable legs, this unit ensures both security and stability. You can customize the shelf height to suit your specific needs, thanks to the adjustable shelves. The raised edges of the shelves provide an extra layer of assurance, keeping your items securely in place as you arrange them.

## Features and Specifications:

- Size: 450 x 450 x 1800mm
- Material: Baking Black Technology steel with wheels
- Adjustable shelves and legs
- Four shelves
- Weight capacity: 80kg per layer