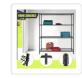

## Modular Wire Storage Shelf 1500 x 600 x 1800mm Steel Shelving

RRP: \$714.95

Say goodbye to your organization worries at home and work with the robust and long-lasting four-shelf storage unit.

When it comes to strength and dependability, this four-shelf storage unit excels. Crafted from Syncrosteel plated steel, it is designed to withstand the test of time. The wire shelving adds a sense of lightness and mobility, granting you unmatched versatility to adapt to your ever-changing requirements.

The timeless design of this four-shelf unit makes it a perfect solution for various storage needs. Whether you need to organize your belongings at home, in the office, shop, garage, or workshop, this unit has you covered. Utilize the generous shelves to tidy up personal items in your garage or kitchen, or neatly store tools and equipment for easy access and clear visibility.