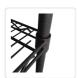

## Modular Wire Storage Shelf 1500 x 600 x 1800mm Steel Shelving

RRP: \$714.95

Say goodbye to your organization worries at home and work with the robust and long-lasting four-shelf storage unit.

When it comes to strength and dependability, this four-shelf storage unit excels. Crafted from Syncrosteel plated steel, it is designed to withstand the test of time. The wire shelving adds a sense of lightness and mobility, granting you unmatched versatility to adapt to your ever-changing requirements.

The timeless design of this four-shelf unit makes it a perfect solution for various storage needs. Whether you need to organize your belongings at home, in the office, shop, garage, or workshop, this unit has you covered. Utilize the generous shelves to tidy up personal items in your garage or kitchen, or neatly store tools and equipment for easy access and clear visibility.

With adjustable legs, this unit ensures both security and stability. You can customize the shelf height to suit your specific needs, thanks to the adjustable shelves. The raised edges of the shelves provide an extra layer of assurance, keeping your items securely in place as you arrange them.