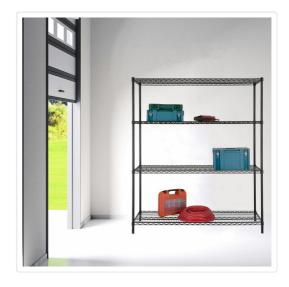

## Modular Wire Storage Shelf 1500 x 600 x 1800mm Steel Shelving

RRP: \$714.95

Say goodbye to your organization worries at home and work with the robust and long-lasting four-shelf storage unit.

When it comes to strength and dependability, this four-shelf storage unit excels. Crafted from Syncrosteel plated steel, it is designed to withstand the test of time. The wire shelving adds a sense of lightness and mobility, granting you unmatched versatility to adapt to your ever-changing requirements.

The timeless design of this four-shelf unit makes it a perfect solution for various storage needs. Whether you need to organize your belongings at home, in the office, shop, garage, or workshop, this unit has you covered. Utilize the generous shelves to tidy up personal items in your garage or kitchen, or neatly store tools and equipment for easy access and clear visibility.

With adjustable legs, this unit ensures both security and stability. You can customize the shelf height to suit your specific needs, thanks to the adjustable shelves. The raised edges of the shelves provide an extra layer of assurance, keeping your items securely in place as you arrange them.

## Features and Specifications:

- Size: 1500 x 600 x 1800mm
- Material: Baking Black Technology steel
- Adjustable shelves and legs
- Four shelves
- Weight capacity: 100kg per layer