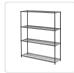

## Modular Wire Storage Shelf 1500 x 600 x 1800mm Steel Shelving

RRP: \$714.95

Say goodbye to your organization worries at home and work with the robust and long-lasting four-shelf storage unit.

When it comes to strength and dependability, this four-shelf storage unit excels. Crafted from Syncrosteel plated steel, it is designed to withstand the test of time. The wire shelving adds a sense of lightness and mobility, granting you unmatched versatility to adapt to your ever-changing requirements.

## Features and Specifications:

- Size: 1500 x 600 x 1800mm
- Material: Baking Black Technology steel
- Adjustable shelves and legs
- Four shelves
- Weight capacity: 100kg per layer