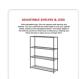

With adjustable legs, this unit ensures both security and stability. You can customize the shelf height to suit your specific needs, thanks to the adjustable shelves. The raised edges of the shelves provide an extra layer of assurance, keeping your items securely in place as you arrange them.

## Features and Specifications:

- Size: 1500 x 600 x 1800mm
- Material: Baking Black Technology steel
- Adjustable shelves and legs
- Four shelves
- Weight capacity: 100kg per layer