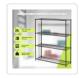

With adjustable legs, this unit ensures both security and stability. You can customize the shelf height to suit your specific needs, thanks to the adjustable shelves. The raised edges of the shelves provide an extra layer of assurance, keeping your items securely in place as you arrange them.

## Features and Specifications:

- Size: 1500 x 600 x 1800mm
- Material: Baking Black Technology steel
- Adjustable shelves and legs
- Four shelves
- Weight capacity: 100kg per layer