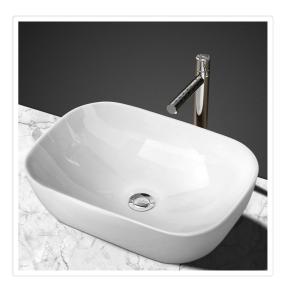

## Ceramic Bathroom Basin Vanity Sink Oval Above Counter Top Mount Bowl

## RRP: \$219.95

If your wash basin has seen better days, long ago, it's time to bid it farewell and bring new life to your bathroom with our exceptional Ceramic Basin.

Each basin showcases a high gloss nano-glazed finish that is resistant to cracks, scratches, fading, heat, and wear. Moreover, it effectively combats bacteria growth, ensuring a hygienic environment. With an anti-splash design, you can say goodbye to messy clothes and bathroom floors after each use. Furthermore, the basin boasts a water absorption rate of less than 0.5%, surpassing the industry standard of 5%. This remarkable feature means the basin is virtually impermeable to liquids and stains, guaranteeing a 100% leak-proof experience.

## Specifications:

- Material: ceramic
- Finish: High gloss
- Drain hole diameter: 45mm (Fits 32mm waste drain)
- Assembly required: Yes
- Number of packages: 1
- Dimensions: 46cm x 33cm x 13cm