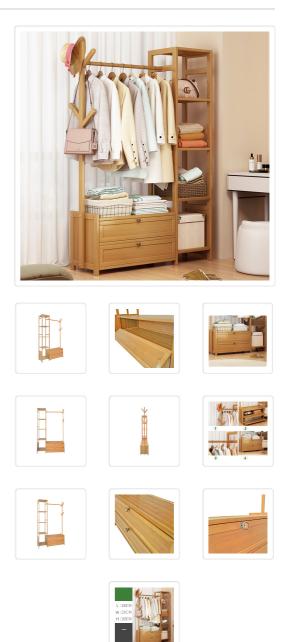

## 100cm Clothes Rack Stand Storage Shelves Modern Coat Tree

Make the most of your limited space with our clothes hall tree, designed to provide ample storage and organization options. Experience the convenience of its large divisional space, allowing you to keep your items neatly arranged. The 4-tier side shelf offers generous room to showcase your home decor, potted plants, or books, adding a touch of style to your space. The cabinet is a great storage space for your intimates and important documents or files. Additionally, the coat tree is perfect for organizing other personal belongings such as hats, bags, and scarves, keeping them within reach and well-ordered.