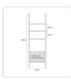

Assembly is a breeze as it comes along with clear instructions to guide you through the installation process. Within no time, you'll have your laundry basket ready to use.

Maximize your space utilization with the wall-leaning design of our rack. It measures 140x44cm so is not only convenient, but also perfect for optimizing narrow spaces. It's the ideal choice when dealing with limited room to ensure efficient storage and organization.