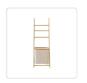

## Wall Leaning Ladder Shelf with Laundry Basket Clothes Hamper Bath Towel Rack

RRP: \$134.95

Embrace the modern style of our lightweight and space-saving hamper basket. Its contemporary design seamlessly complements any decor, making it a versatile addition to your space. The basket itself is constructed from soft, water-proof, wear-resistant, and durable fabric material, further enhancing its appeal and functionality.

Assembly is a breeze as it comes along with clear instructions to guide you through the installation process. Within no time, you'll have your laundry basket ready to use.

Maximize your space utilization with the wall-leaning design of our rack. It measures 140x44cm so is not only convenient, but also perfect for optimizing narrow spaces. It's the ideal choice when dealing with limited room to ensure efficient storage and organization.