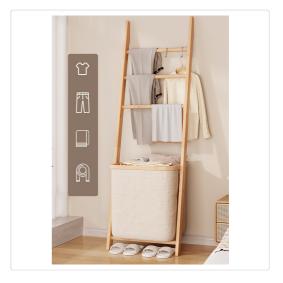

## Wall Leaning Ladder Shelf with Laundry Basket Clothes Hamper Bath Towel Rack

RRP: \$134.95

Embrace the modern style of our lightweight and space-saving hamper basket. Its contemporary design seamlessly complements any decor, making it a versatile addition to your space. The basket itself is constructed from soft, water-proof, wear-resistant, and durable fabric material, further enhancing its appeal and functionality.

Assembly is a breeze as it comes along with clear instructions to guide you through the installation process. Within no time, you'll have your laundry basket ready to use.

Maximize your space utilization with the wall-leaning design of our rack. It measures 140x44cm so is not only convenient, but also perfect for optimizing narrow spaces. It's the ideal choice when dealing with limited room to ensure efficient storage and organization.

Experience the durability and elegance of our natural wood shelf and laundy hamper today!