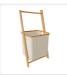

## Wall Leaning Ladder Shelf with Laundry Basket Clothes Hamper Bath Towel Rack

RRP: \$134.95

Embrace the modern style of our lightweight and space-saving hamper basket. Its contemporary design seamlessly complements any decor, making it a versatile addition to your space. The basket itself is constructed from soft, water-proof, wear-resistant, and durable fabric material, further enhancing its appeal and functionality.

Assembly is a breeze as it comes along with clear instructions to guide you through the installation process. Within no time, you'll have your laundry basket ready to use.

Maximize your space utilization with the wall-leaning design of our rack. It measures 140x44cm so is not only convenient, but also perfect for optimizing narrow spaces. It's the ideal choice when dealing with limited room to ensure efficient storage and organization.

Experience the durability and elegance of our natural wood shelf and laundy hamper today!