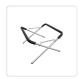

Equipped with a heavy gauge chain and 6 connectors, you can easily adjust the height to your desired level. The legs are designed with non-skid tips, ensuring stability and preventing slipping.

When not in use, the table folds flat for convenient storage. This multipurpose table is perfect for a multitude of uses, catering to various activities and settings.