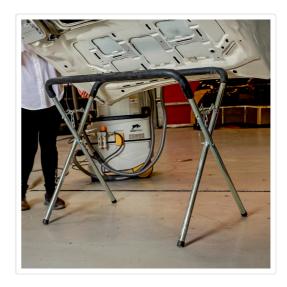

## Fender Work Bench Panel Stand Curved Legs Panel Repair Beating Spray Painting

RRP: \$189.95

Featuring adjustable height ranging from 58cm to 104cm, this versatile piece accommodates various preferences and needs. The top opens to a size of 38cm to 93cm, providing ample space for different tasks.

With a maximum capacity of 225kg, the weight loading capacity is determined by the adjustable height mechanism. Constructed with a sturdy powder-coated steel tube frame, it ensures durability and long-lasting use. The padded foam top adds comfort and support during use.

Equipped with a heavy gauge chain and 6 connectors, you can easily adjust the height to your desired level. The legs are designed with non-skid tips, ensuring stability and preventing slipping.

When not in use, the table folds flat for convenient storage. This multipurpose table is perfect for a multitude of uses, catering to various activities and settings.