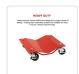

## Auto Dolly Car Dolly Wheel Tire 12"x16" Skate 6000lb Repair Slide Set of (4)

RRP: \$484.95

Moving or repairing your non-functioning vehicle has never been simpler with these Auto Car Wheel Dolly Skates. Once you load your vehicle onto these dollies, you can safely move your vehicle quickly and efficiently. These premium vehicle dollies are designed to support loads of up tp 6000lbs – making them extremely durable and suitable for most, if not all, vehicle manoeuvrings.

Designed with sturdiness in mind, the dollies are constructed using powder-coated, thick diamond plate steel so you can guarantee your money's worth. The dollies are equipped with 4 dual-bearing swivel casters, two of which have breaks to help control vehicle movement. The premium wheels have radial bearing axles that allow for easy one-person pushing. Despite the economical price, this product is factory tested and intended for professional or garage use. Purchase today at Randy & Travis Machinery to get your vehicle repairs on the go.