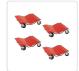

## Auto Dolly Car Dolly Wheel Tire 12"x16" Skate 6000lb Repair Slide Set of (4)

RRP: \$484.95

Moving or repairing your non-functioning vehicle has never been simpler with these Auto Car Wheel Dolly Skates. Once you load your vehicle onto these dollies, you can safely move your vehicle quickly and efficiently. These premium vehicle dollies are designed to support loads of up tp 6000lbs – making them extremely durable and suitable for most, if not all, vehicle manoeuvrings.

## Specifications:

- Package includes: Four heavy-duty vehicle dollies (equipped with four dual-bearing swivel casters, two with brakes)
- Materials: Heavy duty powder coated thick diamond plate steel construction, strong polycarbonate surface dual bearing wheel casters
- Load capacity of set: up to 6000lbs / 2700kg