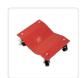

## Auto Dolly Car Dolly Wheel Tire 12"x16" Skate 6000lb Repair Slide Set of (4)

RRP: \$484.95

Moving or repairing your non-functioning vehicle has never been simpler with these Auto Car Wheel Dolly Skates. Once you load your vehicle onto these dollies, you can safely move your vehicle quickly and efficiently. These premium vehicle dollies are designed to support loads of up tp 6000lbs – making them extremely durable and suitable for most, if not all, vehicle manoeuvrings.

Designed with sturdiness in mind, the dollies are constructed using powder-coated, thick diamond plate steel so you can guarantee your money's worth. The dollies are equipped with 4 dual-bearing swivel casters, two of which have breaks to help control vehicle movement. The premium wheels have radial bearing axles that allow for easy one-person pushing. Despite the economical price, this product is factory tested and intended for professional or garage use. Purchase today at Randy & Travis Machinery to get your vehicle repairs on the go.