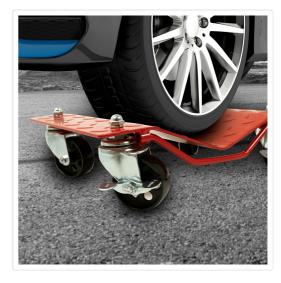

## Auto Dolly Car Dolly Wheel Tire 12"x16" Skate 6000lb Repair Slide Set of (4)

RRP: \$484.95

Moving or repairing your non-functioning vehicle has never been simpler with these Auto Car Wheel Dolly Skates. Once you load your vehicle onto these dollies, you can safely move your vehicle quickly and efficiently. These premium vehicle dollies are designed to support loads of up tp 6000lbs – making them extremely durable and suitable for most, if not all, vehicle manoeuvrings.

Designed with sturdiness in mind, the dollies are constructed using powder-coated, thick diamond plate steel so you can guarantee your money's worth. The dollies are equipped with 4 dual-bearing swivel casters, two of which have breaks to help control vehicle movement. The premium wheels have radial bearing axles that allow for easy one-person pushing. Despite the economical price, this product is factory tested and intended for professional or garage use. Purchase today at Randy & Travis Machinery to get your vehicle repairs on the go.