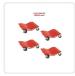

## Specifications:

- Package includes: Four heavy-duty vehicle dollies (equipped with four dual-bearing swivel casters, two with brakes)
- Materials: Heavy duty powder coated thick diamond plate steel construction, strong polycarbonate surface dual bearing wheel casters
- Load capacity of set: up to 6000lbs / 2700kg