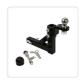

## Adjustable Tow Bar Tongue Hitch 50mm Ball Towbar Drop Trailer Caravan 4WD

RRP: \$149.95

Are you preparing for a family camping trip? Load your car and connect it to a trailer with this Adjustable Tow Bar Trailer Hitch. It offers easy attachment to your trailer with a secure safety lock and key. Despite its easy operation and installation, the towbar has a maximum towing capacity of 2750kg which is a testament to its strength and durability. To accommodate all vehicles, the towbar can be adjusted according to necessary height requirements. The reversible mount has a maximum rise of 245 mm and a maximum drop of 230 mm.

The standard 50mm tow ball is suitable for all offroad couplings which means that, regardless of whether you're looking to attach an additional load to your trailer, caravan, or boat, Randy & Travis Machinery has got you covered with this product. The premium powder-coat steel tow-bar shank has a PVC protective cover which allows you to benefit from a dustproof, waterproof and rust-proof structure. The triangle bracket is further intended to support heavy loads at a perfect angle to support ease of movement along any terrain. In addition, the towbar comes with an optional fast-locking valve made with accurate CNC machining. The valve is secured with nuts and bolts that guarantee sturdiness. Whether you require a trailer for a camping trip, house move or drop-off, the Adjustable Tow Bar will ensure you get on your way in no time.