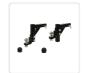

## Specifications:

- Package includes: 50mm Adjustable Tow Bar Ball Mount, 50mm
  Standard Stainless Steel Tow Ball, Tow Ball Cover, Hitch Pin Lock,
  2 x Pin Clips, 2 x 5/8" Nuts and bolts
- Materials: Powder-coated steel, stainless steel.