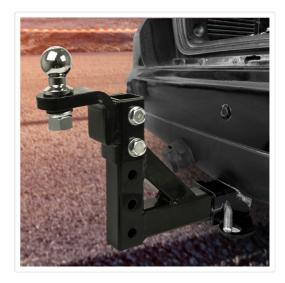

## Adjustable Tow Bar Tongue Hitch 50mm Ball Towbar Drop Trailer Caravan 4WD

RRP: \$149.95

Are you preparing for a family camping trip? Load your car and connect it to a trailer with this Adjustable Tow Bar Trailer Hitch. It offers easy attachment to your trailer with a secure safety lock and key. Despite its easy operation and installation, the towbar has a maximum towing capacity of 2750kg which is a testament to its strength and durability. To accommodate all vehicles, the towbar can be adjusted according to necessary height requirements. The reversible mount has a maximum rise of 245 mm and a maximum drop of 230 mm.

The standard 50mm tow ball is suitable for all offroad couplings which means that, regardless of whether you're looking to attach an additional load to your trailer, caravan, or boat, Randy & Travis Machinery has got you covered with this product. The premium powder-coat steel tow-bar shank has a PVC protective cover which allows you to benefit from a dustproof, waterproof and rust-proof structure. The triangle bracket is further intended to support heavy loads at a perfect angle to support ease of movement along any terrain. In addition, the towbar comes with an optional fast-locking valve made with accurate CNC machining. The valve is secured with nuts and bolts that guarantee sturdiness. Whether you require a trailer for a camping trip, house move or drop-off, the Adjustable Tow Bar will ensure you get on your way in no time.

Max towing: 2750kgMax Drop: 230mmMax Rise: 245mmHitch length: 303mm

Ball dimension: 50mm

The pin hole to tow ball hole: 372mmThe length of the square tube: 138mm