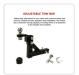

## Adjustable Tow Bar Tongue Hitch 50mm Ball Towbar Drop Trailer Caravan 4WD

RRP: \$149.95

Are you preparing for a family camping trip? Load your car and connect it to a trailer with this Adjustable Tow Bar Trailer Hitch. It offers easy attachment to your trailer with a secure safety lock and key. Despite its easy operation and installation, the towbar has a maximum towing capacity of 2750kg which is a testament to its strength and durability. To accommodate all vehicles, the towbar can be adjusted according to necessary height requirements. The reversible mount has a maximum rise of 245 mm and a maximum drop of 230 mm.

Max towing: 2750kgMax Drop: 230mmMax Rise: 245mmHitch length: 303mm

Ball dimension: 50mm

The pin hole to tow ball hole: 372mmThe length of the square tube: 138mm