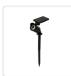

## Solar LED Spotlight - Solar-powered motion-activated LED security light

RRP: \$54.95

The Randy & Travis solar spotlight combines both form and function with its sleek LED design and security-enhancing properties. The spotlight is designed to emulate a CCTV camera with its circular LED lens and blinking red light that imitates live-feed technology. Such a design means that, even when the spotlight isn't in operation, the easy-to-mount structure serves as a deterrent against criminal activity on-and-around your property. That way, you can guarantee the personal safety of you and your home.

## Features and specifications:

- Solar-powered technology
- Easy installation and surface mounting
- Wide coverage
- Instant motion-sensing technology
- Colour: Black
- Package includes: 1x LED Solar-powered spotlight with 8 LED lights