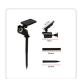

## Solar LED Spotlight - Solar-powered motion-activated LED security light

RRP: \$54.95

The Randy & Travis solar spotlight combines both form and function with its sleek LED design and security-enhancing properties. The spotlight is designed to emulate a CCTV camera with its circular LED lens and blinking red light that imitates live-feed technology. Such a design means that, even when the spotlight isn't in operation, the easy-to-mount structure serves as a deterrent against criminal activity on-and-around your property. That way, you can guarantee the personal safety of you and your home.

Capitalising on the Aussie weather, the spotlight is completely solar powered – owing to the state-of-the-art solar panels attached to the motion sensor. This means you can save wiring installations or continual battery purchases. Simply mount the spotlight to your garage door, house surface, or other convenient location where it can soak up the sun's rays and offer prime motion-sensing capabilities. What's more, the solar panels are attached by a swivel joint so that you can manipulate them into a position that allows them to capture most sun rays. The Handy Brite Spotlight responds instantly and automatically to detected motion before switching off when the motion stops to preserve its energy. The spotlight houses eight ultra-bright LED lights that can brighten a considerable distance, allowing you to view anyone who approaches your property with

## Features and specifications:

- Solar-powered technology
- Easy installation and surface mounting
- Wide coverage
- Instant motion-sensing technology
- Colour: Black
- Package includes: 1x LED Solar-powered spotlight with 8 LED lights