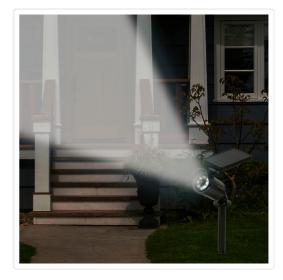

## Solar LED Spotlight - Solar-powered motion-activated LED security light

RRP: \$54.95

The Randy & Travis solar spotlight combines both form and function with its sleek LED design and security-enhancing properties. The spotlight is designed to emulate a CCTV camera with its circular LED lens and blinking red light that imitates live-feed technology. Such a design means that, even when the spotlight isn't in operation, the easy-to-mount structure serves as a deterrent against criminal activity on-and-around your property. That way, you can guarantee the personal safety of you and your home.

Capitalising on the Aussie weather, the spotlight is completely solar powered – owing to the state-of-the-art solar panels attached to the motion sensor. This means you can save wiring installations or continual battery purchases. Simply mount the spotlight to your garage door, house surface, or other convenient location where it can soak up the sun's rays and offer prime motion-sensing capabilities. What's more, the solar panels are attached by a swivel joint so that you can manipulate them into a position that allows them to capture most sun rays. The Handy Brite Spotlight responds instantly and automatically to detected motion before switching off when the motion stops to preserve its energy. The spotlight houses eight ultra-bright LED lights that can brighten a considerable distance, allowing you to view anyone who approaches your property with