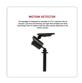

Capitalising on the Aussie weather, the spotlight is completely solar powered – owing to the state-of-the-art solar panels attached to the motion sensor. This means you can save wiring installations or continual battery purchases. Simply mount the spotlight to your garage door, house surface, or other convenient location where it can soak up the sun's rays and offer prime motion-sensing capabilities. What's more, the solar panels are attached by a swivel joint so that you can manipulate them into a position that allows them to capture most sun rays. The Handy Brite Spotlight responds instantly and automatically to detected motion before switching off when the motion stops to preserve its energy. The spotlight houses eight ultra-bright LED lights that can brighten a considerable distance, allowing you to view anyone who approaches your property with

## Features and specifications:

- Solar-powered technology
- Easy installation and surface mounting
- Wide coverage
- Instant motion-sensing technology
- Colour: Black
- Package includes: 1x LED Solar-powered spotlight with 8 LED lights